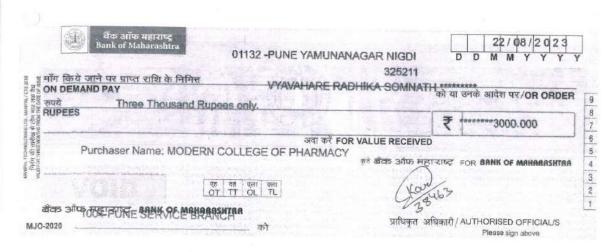

Payment Advice

Ms. ADVANCE M PHARM UNIT A/C

Date : 24-Aug-2023

Dear Sir/Madam,

Please find below the payment details.

|                  | P                              | ayment Details             |     |            |
|------------------|--------------------------------|----------------------------|-----|------------|
| Payment Mode     | Instrument Details             | Issued From                |     | Amount     |
| Electronic DD/PO | No.: 325211<br>Dt: 22-Aug-2023 | B O MAHA - 20124100370 A/c | (%) | 3,000.00   |
|                  |                                | Total                      |     | ₹ 3,000.00 |

Kindly acknowledge the receipt.

Thanking You

Authorised Signatory

Modern Copy Go of Pharmasy Yamunanagar Sector No. 21 Nigdi, Pune - 411044 Receiver's Signature



#325211# 000014000#







### P.E. Society's Modern College of Pharmacy Nigdi, Pune – 411 044



Date: 11/08/2 023

| To.                          |      |
|------------------------------|------|
| Principal,                   |      |
| PES, Modern College of Pharn | nacy |
| Nigdi, Pune - 411 044.       |      |
|                              |      |

Subject: – Request a reimbursement for Project work against Contingency scheme for student.

Respected Sir,

With reference to the above mentioned subject I. Radhi Fa. 5. Vyavahare Studying in Second year M.Pharm. Department Pceutical Chemistry Roll No. 213. Caste Category OBC request you to kindly sanction the amount of Rs. 3,000 against Contingency scheme for student.

My first-year admission year in this college is .......2021

For t