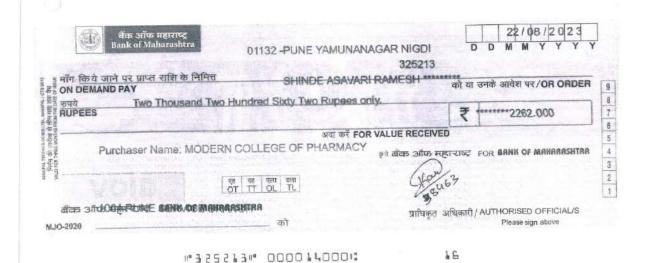

ail.com

#### **Payment Advice**

MIS. ADVANCE M PHARM UNIT A/C

Date : 24-Aug-2023

Dear Sir/Madam,

Please find below the payment details.

|                  | P                              | ayment Details             |   |            |
|------------------|--------------------------------|----------------------------|---|------------|
| Payment Mode     | Instrument Details             | Issued From                |   | Amount     |
| Electronic DD/PO | No.: 325213<br>Dt: 22-Aug-2023 | B O MAHA - 20124100370 A/c | * | 2,262.00   |
|                  |                                | Total                      |   | ₹ 2,262.00 |

Kindly acknowledge the receipt.

Thanking You

Authorised Signatory

Modern Correctly's Yamunanagar Sector No. 21 Nigdi, Pune - 411044 Receiver's Signature









| P.E. Society's  Modern College of Pharmacy  Nigdi, Pune – 411 044                                                                                           |
|-------------------------------------------------------------------------------------------------------------------------------------------------------------|
| Date: 9/8/23                                                                                                                                                |
| To, Principal, PES, Modern College of Pharmacy, Nigdi, Pune – 411 044.                                                                                      |
| Subject: - Request a reimbursement for Project work against Contingency scheme for student.