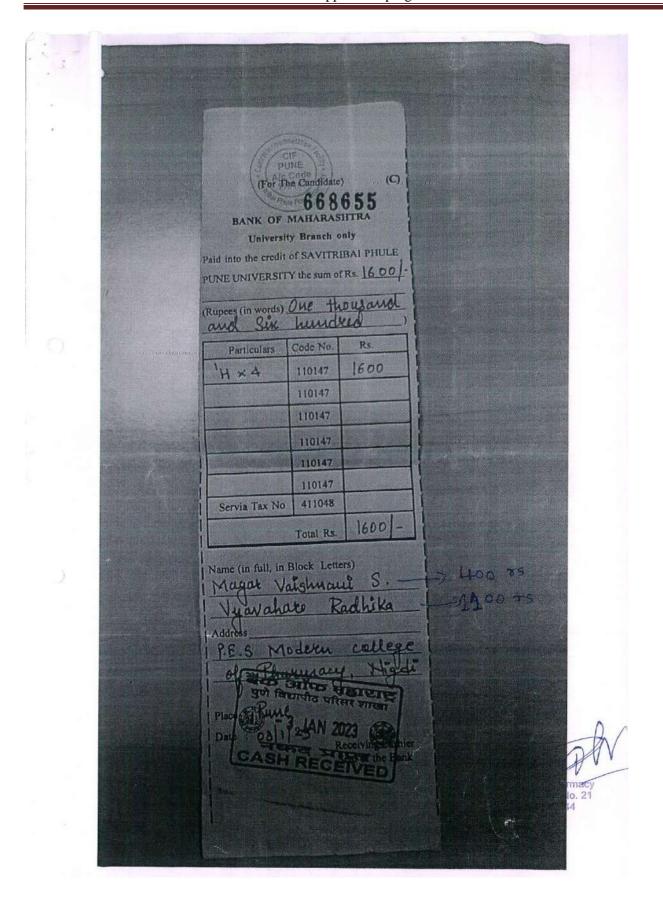

adhi Fa. 5. Vyavahare Studying in Second year M.Pharm. Department Pceutical Chemistry Roll No. 213. Caste Category OBC request you to kindly sanction the amount of Rs. 3,000 against Contingency scheme for student.

My first-year admission year in this college is .......2021

For the purpose of above project I personally spent Rs. 3803 /- against Contingency head.

The list of expenditure and the original approved bills are enclosed herewith for your reference.

You are requested to kindly reimburse the same.

Thanking you,

Yours faithfully,

Student's name and sign Radhika 3. Vyavahare Mobile No.: 9561032418

HOD .

Project Guide

Accounts Section

Store Incharge

Dr. Shailaia Jadhar

Approved by :

Sanctioned by :

S.M. Dalvi

Office Superintendent

Dr. P.B. Chaudha Principal























|