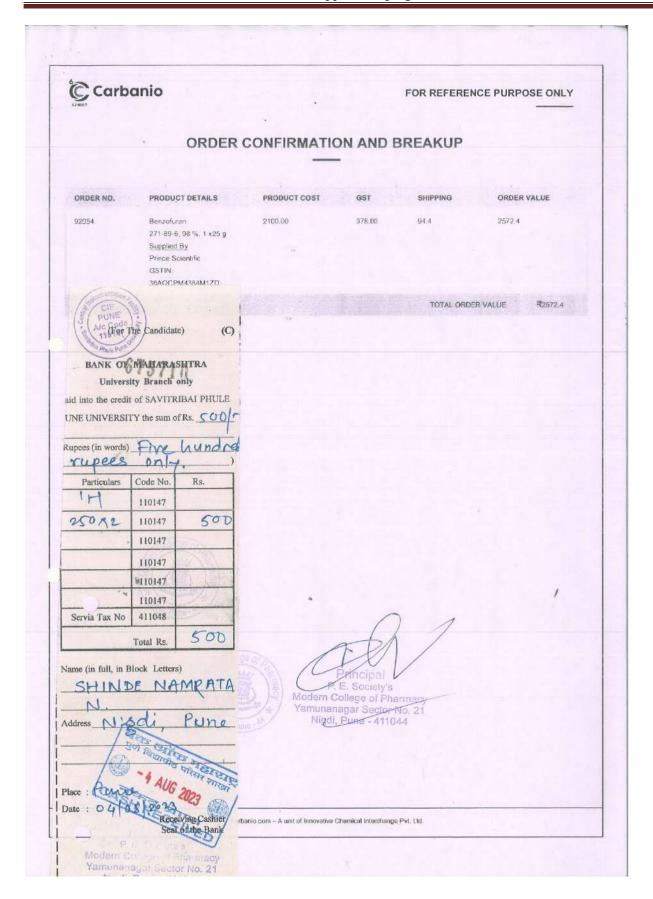

# List of students benefited by scholarship for meritorious B.Pharm / M.Pharm and Pharm D students in A.Y 2023-24