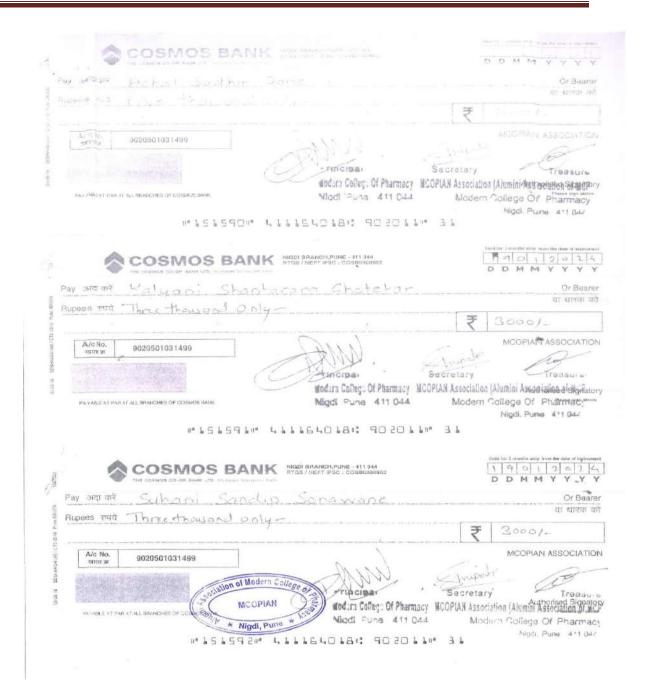

of Fy. Pharm D 2022-23  Ch.N. 151592 - Cosmos Bank  Rupees (in words) Three thousand only Total                              | e: 19/01/2023             |
| VALUE ADDITION COURSES  PES, MODERN COLLEGE OF PHARAMCY, Sector -21, Yamunanagar, Nigdi, Pune - 44.  Account Prize Date  Paid to Suham Sonawane against  1st rank of F.y. Pharm D 2022-23  Ch.N. 151592 - Cosmos Park  Rupees (in words) Three Heakerd only Total  Receivers                    | e: 19/01/2023             |
| VALUE ADDITION COURSES  PES, MODERN COLLEGE OF PHARAMCY, Sector -21, Yamunanagar, Nigdi, Pune - 44.  Account Rize Dat  Paid to Suham Sonawane against  1st rank of F.Y. Pharm D 2022-23  Ch.N. 151592 - Cosmos Bank  Rupees (in words) Three Heavened only Total  Receivers  MCOPIAN  Receivers | e: 19/01/2023             |