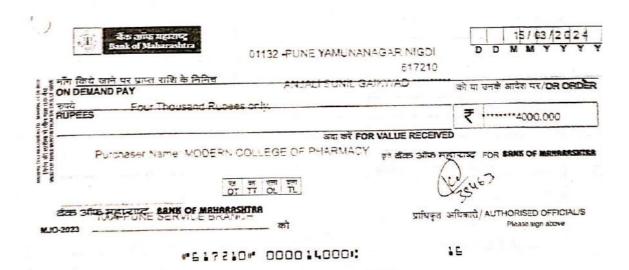

ar, Nigol. Pune

E-Mail: mccpnigo44@gmail.com

Payment Advice

MA, ANJALI SUNIL GAIKWAD (HONORARIUM EXP.)

Date : 15\_Mar-2024

Maranta-

Der SinMadam,

Please find below the payment details.

| Payment Details |                                |                            |  |            |  |  |  |
|-----------------|--------------------------------|----------------------------|--|------------|--|--|--|
| Payment Mode    | Instrument Details             | Issued From                |  | Amount     |  |  |  |
| Eletronic DD/PO | No.: 617210<br>Dt: 15-Mar-2024 | B O MAHA - 2012-100370 A/c |  | ±,000.00   |  |  |  |
|                 | 1                              | Total                      |  | ₹ 4,000,00 |  |  |  |

Kindly acknowledge the receipt.

Thanking You

Authorised Signatory





Progressive Education Society's Modern College of Pharmacy, Nigdi, Pune 411044 Go to Index





| venne :     | Anjali sun'      | II Graik                   | word                                  | Bill Submission Date:- 12 February 24         |  |  |  |  |
|-------------|------------------|----------------------------|---------------------------------------|-----------------------------------------------|--|--|--|--|
| Pirtment:   |                  | Bipharm final year colvib) |                                       |                                               |  |  |  |  |
| Scrinister. | MIL              |                            |                                       |                                               |  |  |  |  |
| St.No.      | Date             | No. of