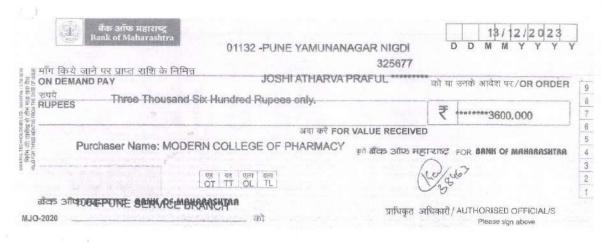

# MODERN COLLEGE OF PHARMACY

Accredited by NAAC

Best College Award by Savitribai Phule Pune University

Date: 13/12/2023

To,

Joshi Atharva Praful.

Subject: Sanction of merit scholarship.

Dear Student,

As per the Policy For The Award Of Scholarship And Freeship by The Institute, this is to inform you that an amount of Rs.3600 has been awarded to you as merit scholarship for your excellent performance during the academic programme (S.Y.B.Pharm 2022-23). This scholarship is been awarded to you for academic year 2023-24 only.

## **Payment Advice**

MI/s. 27 : SG/FE/W : Merit Scholarship Payable A/c

Date : 13-Dec-2023

Maharashtra -

Dear Sir/Madam,

Please find below the payment details.

|                  | P                              | ayment Details             |            |
|------------------|--------------------------------|----------------------------|------------|
| Payment Mode     | Instrument Details             | Issued From                | Amount     |
| Electronic DD/PO | No.: 325677<br>Dt: 13-Dec-2023 | B O MAHA - 20124100370 A/c | 3,600.00   |
|                  |                                | Total                      | ₹ 3,600.00 |