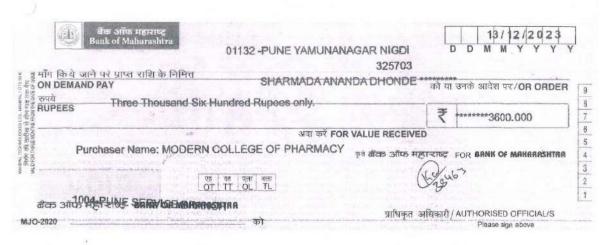

|      | A 10 - 10 - 10 - 10 - 10 - 10 - 10 - 10 | %      | Month | Amount | Total |
|------|-----------------------------------------|--------|-------|--------|-------|
| Rank | Fourth Year ( P B )                     | 80.91% | 12    | 200    | 3600  |
| 1    | SHRAMADA ANANDA DHONDE                  | 80.00% |       | 300    | 3600  |
| 2    | VISHAKHA VINAYAK KARANJULE              | 80.00% |       |        | 7200  |