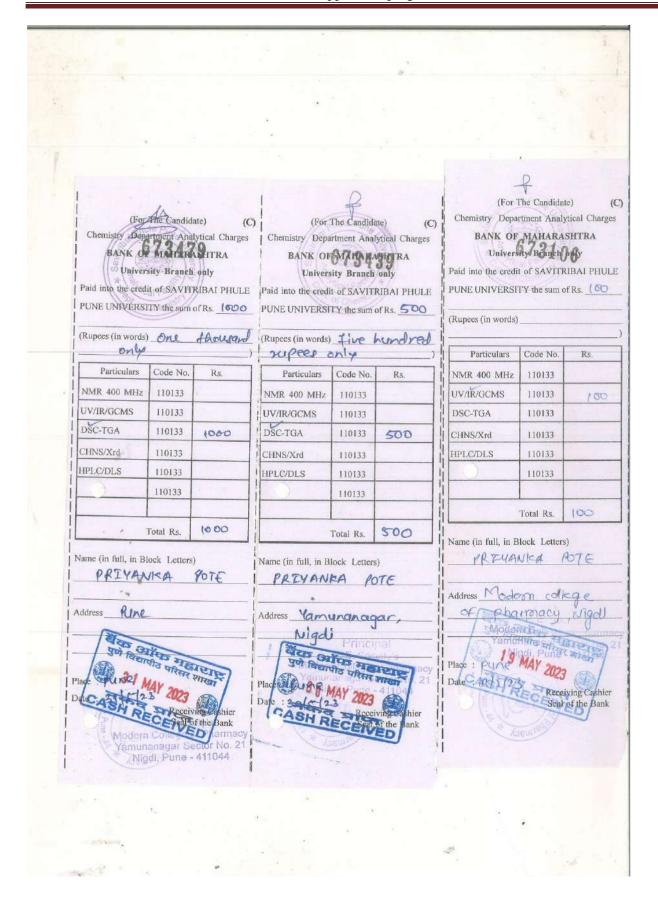

# **Criteria 5: Student support and Progression**

5.1.1 Number of students benefited by scholarships and freeships provided by the Government and Non-Government agencies year wise during A.Y. 2023-24

5.1.1.2 Number of students benefitted by scholarships, free ships etc. provided by the institution / non- government agencies during the year 2023-24