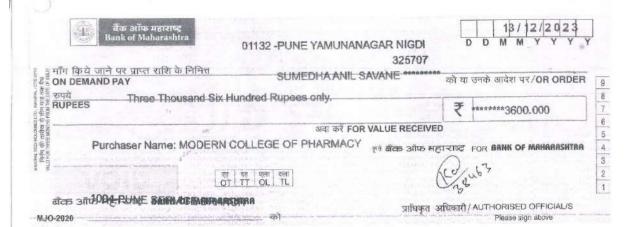

## 5. Katkhede Janhavi sunil

Date: 13/12/2023

Го,

Katkhede Janhavi Sunil.

Subject: Sanction of merit scholarship.

Dear Student,

As per the Policy For The Award Of Scholarship And Freeship by The Institute, this is to inform you that an amount of Rs.3600 has been awarded to you as merit scholarship for your excellent performance during the academic programme (F.Y.B.Pharm 2022-23). This scholarship is been awarded to you for academic year 2023-24 only.

#### Payment Advice

M /8, 27 : SG/FE/W : Merit Scholarship Payable A/c

Date : 13-Dec-2023

Maharashtra -

Dear Sir/Madam,

Please find below the payment details.

|                  | Р                              | ayment Details             |   |            |
|------------------|--------------------------------|----------------------------|---|------------|
| Payment Mode     | Instrument Details             | Issued From                |   | Amount     |
| Electronic DD/PO | No.: 325676<br>Dt: 13-Dec-2023 | B O MAHA - 20124100370 A/c | 3 | 3,600.00   |
|                  |                                | Total                      |   | ₹ 3,600.00 |

01132 -PUNE YAMUNANAGAR NIGDI

13/12/2023

इ माँग किये जाने पर प्राप्त राशि के निमित्त ON DEMAND PAY

MJO-2020

325676

KATKHEDE JANHAVI SUNIL \*\*\*\*\*\*\*\* को या उनके आदेश पर/OR ORDER

Three Thousand Six Hundred Rupees only.

\*\*\*\*\*\*\*3600.000 अदा करें FOR VALUE RECEIVED

Purchaser Name: MODERN COLLEGE OF PHARMACY

कृते बैंक ऑफ महाराष्ट्र FOR BANK OF MAHARASHTRA

ates 3112 PAPELINE SERVICEMBRAMENTAR

प्राधिकृत अधिकारी/AUTHORISED OFFICIAL/S Please sign above