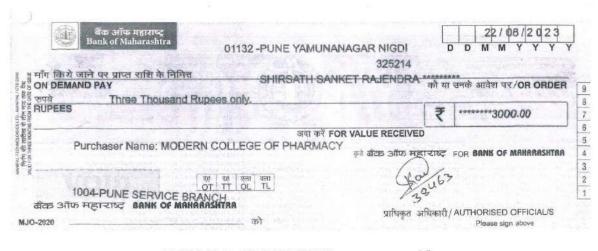

01132 -PUNE YAMUNANAGAR NIGDI

| AN OF ISSUE | माँग किये जाने प<br>ON DEMAND PA | र प्राप्त राशि के निमित्त<br>XY |  |
|-------------|----------------------------------|---------------------------------|--|
| 日本語の        | रुपये<br>RUPEES                  | Three Thousand S                |  |

325672 JANE ACHAL SUDHIR \*\*\*\*\*\*\*\*\*

Six Hundred Rupees only.

को या उनके आदेश पर/OR ORDER अदा करे FOR VALUE RECEIVED Purchaser Name: MODERN COLLEGE OF PHARMACY

कृते बीवक ऑफ महाराष्ट्र FOR **BANK OF MAHARASHTAA** 

US GS VOII GOII OT TT OL TL are sindsomertime someonementagentage

प्राधिकृत अधिकारी/AUTHORISED OFFICIAL/S

#325672# 000014000#