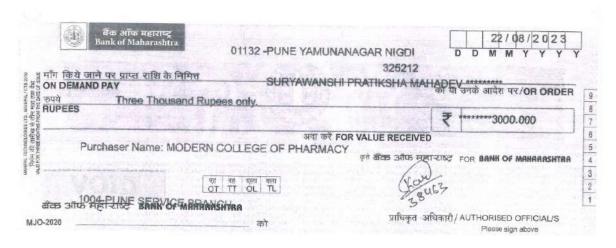

cy U G

Yamunanagar, Nigdi, Pune

E-Mail: mcopnigdi44@gmail.com

Payment Advice

Ms. ADVANCE M PHARM UNIT A/C

Date : 24-Aug-2023

Dear Sir/Madam,

Please find below the payment details.

|                  | P                              | ayment Details             |   |            |
|------------------|--------------------------------|----------------------------|---|------------|
| Payment Mode     | Instrument Details             | Issued From                |   | Amount     |
| Electronic DD/PO | No.: 325212<br>Dt: 22-Aug-2023 | B O MAHA - 20124100370 A/c | € | 3,000.00   |
|                  |                                | - Total                    |   | ₹ 3,000.00 |

Kindly acknowledge the receipt.

Thanking You

Authorised Signatory

Mundi Pune - 41044

Receiver's Signature



"325212" 000014000K







# P.E. Society's Modern College of Pharmacy Nigdi, Pune - 411 044



Date: 20/7/2029

| To,                        |       |
|----------------------------|-------|
| Principal,                 |       |
| PES, Modern College of Pha | rmacy |
| Nigdi, Pune - 411 044.     |       |

Subject: -Request a reimbursement for Project work against Contingency scheme for student.

Respected Sir,

With reference to the above mentioned subject I, Prakikshq • M · Suryawanshiptudying in Second year M.Pharm. Department. Quality Assyrance Roll NogA914 Caste against Contingency scheme for student.

My first-year admission year in this college is ...... 2022

For the purpose of above project I personally spent Rs 11, 490./- against Contingency head.

The list of expenditure and