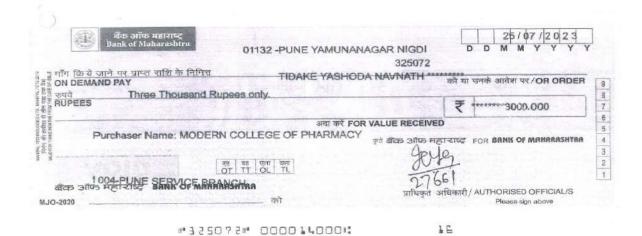

### **Payment Advice**

M /s 27 : SG/FE/W : Merit Scholarship Payable A/c

Date : 13-Dec-2023

Maharashtra -

Dear Sir/Madam,

Please find below the payment details.

|                  | P                              | ayment Details             |            |
|------------------|--------------------------------|----------------------------|------------|
| Payment Mode     | Instrument Details             | Issued From                | Amount     |
| Electronic DD/PO | No.: 325672<br>Dt: 13-Dec-2023 | B O MAHA - 20124100370 A/c | 3,600.00   |
|                  |                                | Total                      | ₹ 3,600.00 |

Kindly acknowledge the receipt.

Thanking You

Authorised Signatory

La TIP rine policies

La ON PARTE SOCIETY SURLEY

Medern 12016 July Primmacy

muna de Sector No. 21 Nigdi polise 441044

| -00   | CONTRACTOR DE LA CONTRA |
|-------|--------------------------------------------------------------------------------------------------------------------------------------------------------------------------------------------------------------------------------------------------------------------------------------------------------------------------------------------------------------------------------------------------------------------------------------------------------------------------------------------------------------------------------------------------------------------------------------------------------------------------------------------------------------------------------------------------------------------------------------------------------------------------------------------------------------------------------------------------------------------------------------------------------------------------------------------------------------------------------------------------------------------------------------------------------------------------------------------------------------------------------------------------------------------------------------------------------------------------------------------------------------------------------------------------------------------------------------------------------------------------------------------------------------------------------------------------------------------------------------------------------------------------------------------------------------------------------------------------------------------------------------------------------------------------------------------------------------------------------------------------------------------------------------------------------------------------------------------------------------------------------------------------------------------------------------------------------------------------------------------------------------------------------------------------------------------------------------------------------------------------------|
| 548   | बैक ऑफ महाराष्ट्र                                                                                                                                                                                                                                                                                                                                                                                                                                                                                                                                                                                                                                                                                                                                                                                                                                                                                                                                                                                                                                                                                                                                                                                                                                                                                                                                                                                                                                                                                                                                                                                                                                                                                                                                                                                                                                                                                                                                                                                                                                                                                                              |
| See S | Bank of Maharashtra                                                                                                                                                                                                                                                                                                                                                                                                                                                                                                                                                                                                                                                                                                                                                                                                                                                                                                                                                                                                                                                                                                                                                                                                                                                                                                                                                                                                                                                                                                                                                                                                                                                                                                                                                                                                                                                                                                                                                                                                                                                                                                            |

01132 -PUNE YAMUNANAGAR NIGDI

| AN OF ISSUE | माँग किये जाने प<br>ON DEMAND PA | र प्राप्त राशि के निमित्त<br>XY |  |
|-------------|----------------------------------|---------------------------------|--|
| 日本語の        | रुपये<br>RUPEES                  | Three Thousand S                |  |

325672 JANE ACHAL SUDHIR \*\*\*\*\*\*\*\*\*

Six Hundred Rupees only.

को या उनके आदेश पर/OR ORDER अदा करे FOR VALUE RECEIVED Purchaser Name: MODERN COLLEGE OF PHARMACY

कृते बीवक ऑफ महाराष्ट्र FOR **BANK OF MAHARASHTAA** 

US GS VOII GOII OT TT OL TL are sindsomertime someonementagentage

प्राधिकृत अधिकारी/AUTHORISED OFFICIAL/S

#325672# 000014000#