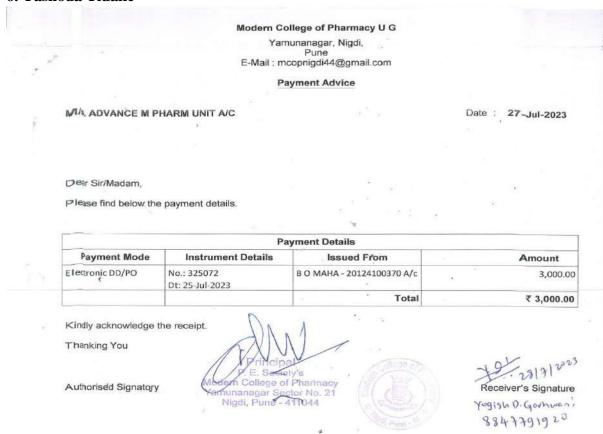

| 2,832                   | 00                  |
| Bank de Account Bank N Account IFSC Co           | discrepancy, please notify us within setails for transfer of Amount t Name : S. P. Mandali's IATRI ame : Union Bank of India, t Number : 319301010029595 | S Sion (E), Branch. Au                                                     | thorized Sig            | natory<br>'s IATRIS |
|                                                  | This is a common Modern Co                                                                                                                               | rincipal Society's llege of Pharmaeynvoice gar Sector No. 21 Pune - 411044 | MUMB<br>400 02          |                     |











### 6. Yashoda Tidake





Progressive Education Society's Modern College of Pharmacy, Nigdi, Pune 411044 Go to Index







### P.E. Society's Modern College of Pharmacy Nigdi, Pune - 411 044



Date: 21/7/2023

TO Principal, PES, Modern College of Pharmacy, Nígdi, Pune - 411 044.

Request a reimbursement for Project work against Contingency scheme for Subject: -

Respected Sir,

With reference to the above mentioned subject I Tashoda Navnoth Tidake Studying

in Second year M. Pharm. Department. Pharmaceutic Roll No PH213 Caste

Category OBC request you to kindly sanction the amount of Rs 3,000

against Contingency scheme for student.

My first-year admission year in this college is ..... 2021.

For the purpose of above project I personally spent Rs. 3,6.7.8.../- against Contingency head.

The list of expenditu