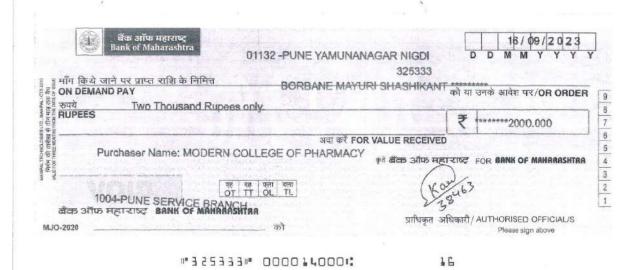

### **Payment Advice**

M /s 27 : SG/FE/W : Merit Scholarship Payable A/c

Date : 13-Dec-2023

Maharashtra -

Dear Sir/Madam,

Please find below the payment details.

|                  | P                              | ayment Details             |            |
|------------------|--------------------------------|----------------------------|------------|
| Payment Mode     | Instrument Details             | Issued From                | Amount     |
| Electronic DD/PO | No.: 325672<br>Dt: 13-Dec-2023 | B O MAHA - 20124100370 A/c | 3,600.00   |
|                  |                                | Total                      | ₹ 3,600.00 |

Kindly acknowledge the receipt.

Thanking You

Authorised Signatory

La TIP rine policies

La ON PARTE SOCIETY SURLEY

Medern 12016 July Primmacy

muna de Sector No. 21 Nigdi polise 441044

| -00   | CONTRACTOR DE LA CONTRA |
|-------|--------------------------------------------------------------------------------------------------------------------------------------------------------------------------------------------------------------------------------------------------------------------------------------------------------------------------------------------------------------------------------------------------------------------------------------------------------------------------------------------------------------------------------------------------------------------------------------------------------------------------------------------------------------------------------------------------------------------------------------------------------------------------------------------------------------------------------------------------------------------------------------------------------------------------------------------------------------------------------------------------------------------------------------------------------------------------------------------------------------------------------------------------------------------------------------------------------------------------------------------------------------------------------------------------------------------------------------------------------------------------------------------------------------------------------------------------------------------------------------------------------------------------------------------------------------------------------------------------------------------------------------------------------------------------------------------------------------------------------------------------------------------------------------------------------------------------------------------------------------------------------------------------------------------------------------------------------------------------------------------------------------------------------------------------------------------------------------------------------------------------------|
| 548   | बैक ऑफ महाराष्ट्र                                                                                                                                                                                                                                                                                                                                                                                                                                                                                                                                                                                                                                                                                                                                                                                                                                                                                                                                                                                                                                                                                                                                                                                                                                                                                                                                                                                                                                                                                                                                                                                                                                                                                                                                                                                                                                                                                                                                                                                                                                                                                                              |
| See S | Bank of Maharashtra                                                                                                                                                                                                                                                                                                                                                                                                                                                                                                                                                                                                                                                                                                                                                                                                                                                                                                                                                                                                                                                                                                                                                                                                                                                                                                                                                                                                                                                                                                                                                                                                                                                                                                                                                                                                                                                                                                                                                                                                                                                                                                            |

01132 -PUNE YAMUNANAGAR NIGDI

| AN OF ISSUE | माँग किये जाने प<br>ON DEMAND PA | र प्राप्त राशि के निमित्त<br>XY |  |
|-------------|----------------------------------|---------------------------------|--|
| 日本語の        | रुपये<br>RUPEES                  | Three Thousand S                |  |

325672 JANE ACHAL SUDHIR \*\*\*\*\*\*\*\*\*

Six Hundred Rupees only.

को या उनके आदेश पर/OR ORDER अदा करे FOR VALUE RECEIVED Purchaser Name: MODERN COLLEGE OF PHARMACY

कृते बीवक ऑफ महाराष्ट्र FOR **BANK OF MAHARASHTAA** 

US GS VOII GOII OT TT OL TL are sindsomertime someonementagentage

प्राधिकृत अधिकारी/AUTHORISED OFFICIAL/S

#325672# 000014000#