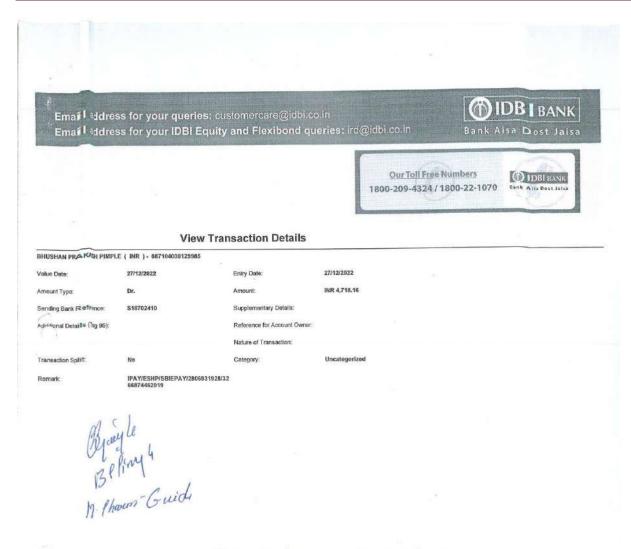

### **Payment Advice**

M /s 27 : SG/FE/W : Merit Scholarship Payable A/c

Date : 13-Dec-2023

Maharashtra -

Dear Sir/Madam,

Please find below the payment details.

|                  | P                              | ayment Details             |            |
|------------------|--------------------------------|----------------------------|------------|
| Payment Mode     | Instrument Details             | Issued From                | Amount     |
| Electronic DD/PO | No.: 325672<br>Dt: 13-Dec-2023 | B O MAHA - 20124100370 A/c | 3,600.00   |
|                  |                                | Total                      | ₹ 3,600.00 |