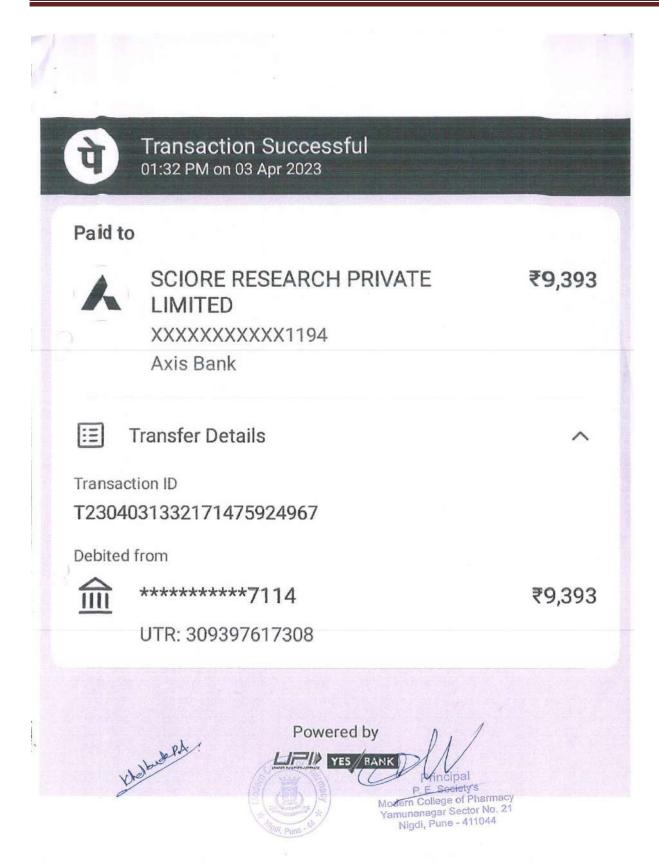

ble (in words) INR Nine Thousand Three Hundred Ninety Three Only E. & O.E.

Central Tax State Tax Total Tax/ HSN/SAC Taxable Value Rate Rate Amount Amount Amount 998113 7,960.00 9% 716.40 9% 716.40 1,432.80 7,960.00 716.40 716.40 1,432.80

Tax Amount (in words)

INR One Thousand Four Hundred Thirty Two and Eighty Paise Only

Bank Name: Axis Bank Ltd Account Number: 919020002111194 Branch: Bundgarden, Pune (MH). IFSC Code: UTIB0000073

Declaration

We declare that this invoice shows the actual price of the goods described and that all particulars are true and correct

For Sciore Research Private Limited

PUNE

**Authorized Signatory** 

This is a Computer Generated thvoice

P. E. Society's Modern College of Pharmacy Yamunanagar Sector No. 21 Nigdi, Pune - 411044

rineipal

Khelbudeld,











#### 34.Kedar Jagtap

#### Modern College of Pharmacy U G

Yamunanagar, Nigdi,

E-Mail: mcopnigdi44@gmail.com

#### Payment Advice

MI/3, ADVANCE M PHARM UNIT A/C

Date : 16-Sep-2023

Dear Sir/Madam,

Please find below the payment details.

| Payment Mode Instrument Details |                                | Instrument Details Issued From |  | Amount     |
|---------------------------------|--------------------------------|--------------------------------|--|------------|
| Electronic DD/PO                | No.: 325332<br>Dt: 16-Sep-2023 | B O MAHA - 20124100370 A/c     |  | 3,000.00   |
|                                 | 1000                           | Total                          |  | ₹ 3,000.00 |

Kindly acknowledge the receipt.

Thanking You

Modern College of Pharmary Yamuna