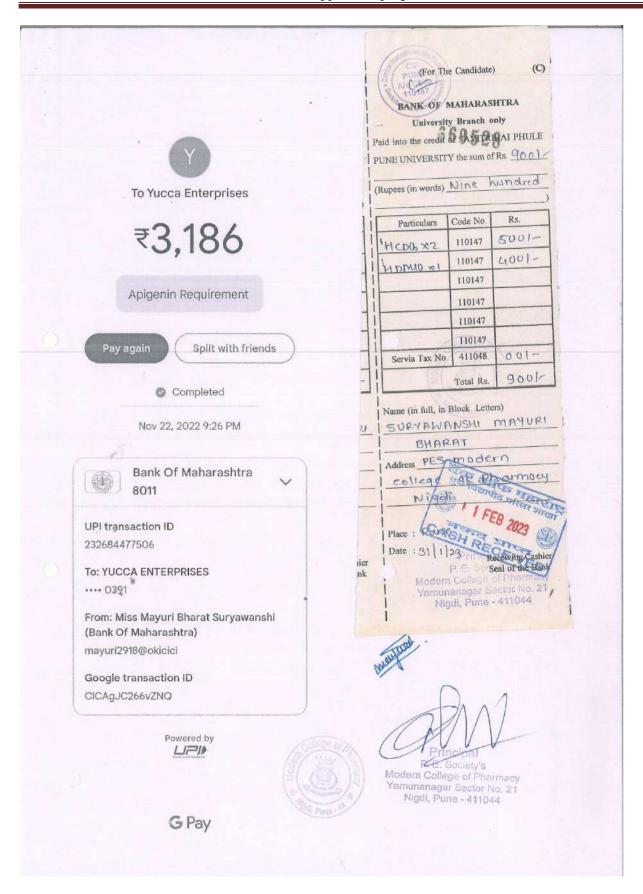

# List of students benefited by scholarship for meritorious B.Pharm / M.Pharm and Pharm D students in A.Y 2023-24