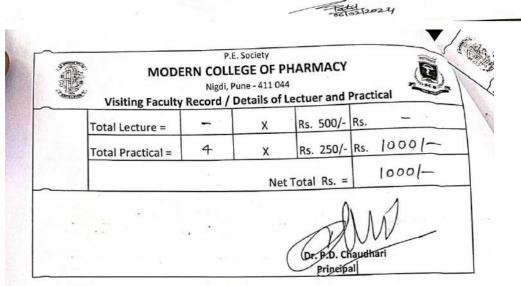

|                                                                                                              |
|             | Total Lectuer :       | 4       |                                                  | 253.00                                                                                                       |
|             | Total Practical :     | 4 .     |                                                  | Signature of Visiting Faculty                                                                                |
|             | Head of the Departmen |         |                                                  | Academic Incharge                                                                                            |









Yamunanagar, Nigdi,

E-Mail: mcopnigdi44@gmail.com

Payment Advice

M/s. Advance Pharm D Unit A/c

Date : 8-Feb-2024

Dear Sir/Madam,

Please find below the payment details.

**Payment Details Payment Mode** Instrument Details Issued From Amount Electronic DD/PO No.: 617055 B O MAHA - 20124100370 A/c Dt: 8-Feb-2024

Total

Kindly acknowledge the receipt.

Thanking You

Authorised Signatory

2,000.00

₹ 2,000.00



01132 -PUNE YAMUNANAGAR NIGDI

हु माँग किये जाने पर प्राप्त राशि के निमित्त इ.ह. ON DEMAND PAY हु हु रुपये हु हु हु स्वयं 617055 SADHANA SANDEEP PAWAR को या उनके आदेश पर/OR ORDER 2000.000 अदा करें FOR VALUE RECEIVED Purchaser Name: MODERN COLLEGE OF PHARMACY

BANH OF MARKET BANH OF MARKET HASHTAR

प्राधिकृत अधिकारी/AUTHORISED OFFICIAL/S

"617055" 000014000"





## 5. Gad