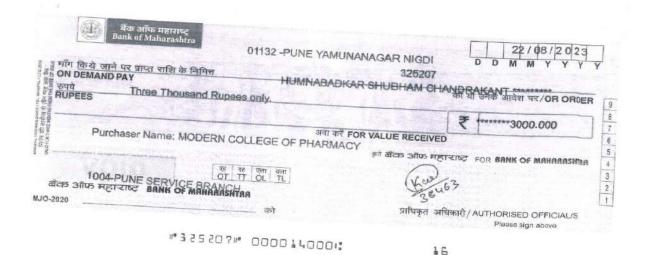

|      | 1 W BA Dhorm                                  | SGPA | Month | Amount | Total |
|------|-----------------------------------------------|------|-------|--------|-------|
| Rank | Second Year M. Pharm                          |      |       |        |       |
|      | Pharmaceutical Chemistry                      | 8.99 | 12    | 300    | 3600  |
| 1    | NAMRATA NARSINGRAO SHINDE                     |      | 12    | 200    | 3600  |
| 2    | SHRADDHA PRAKASHRAO GAIKWAD                   | 8.96 |       |        | 3600  |
| 3    | VAISHNAVI SANJAY MAGAR                        | 8.85 | 12    | 300    |       |
|      | Pharmaceutics                                 |      | 47    | 300    | 3600  |
| 1    | AISHWARYA SHIVAJI MAHANGADE                   | 9.27 | 12    | -      | 3600  |
| -2   | DARSHANA HARISCHANDRA WANI                    | 9.02 | -     | -      | 3600  |
| 3    | APURVA NITIN WABALE                           | 8.90 | 17    | 2 300  | 3000  |
|      | Pharmacology                                  |      | -     | 300    | 3600  |
| 1    | DHANASHRI VIKRAM KATAKAR                      | 9.10 |       | -      | 3600  |
|      | GAYATRI JAISING GADEKAR                       | 8.88 |       |        |       |
| 2    |                                               | 8.8  | 7 1   | 2 300  | 3600  |
| 3    | KAJAL SUNIL  Pharmacueitcal Quallity Assurane |      |       |        |       |
|      | Pharmacuercal Quality Assurance               | 8.5  | 7 1   | 2 300  | 360   |
| 1    | ABHIJIT BALASAHEB GHOLAP                      | 8.5  | -     | 2 300  | 360   |
| 2    | VRUSHALI DATTATRAY KHARATE                    | 8.4  |       | 12 300 | 360   |
| 3    | ANKITA PRADEEP PATIL                          | 0.4  |       |        | -     |