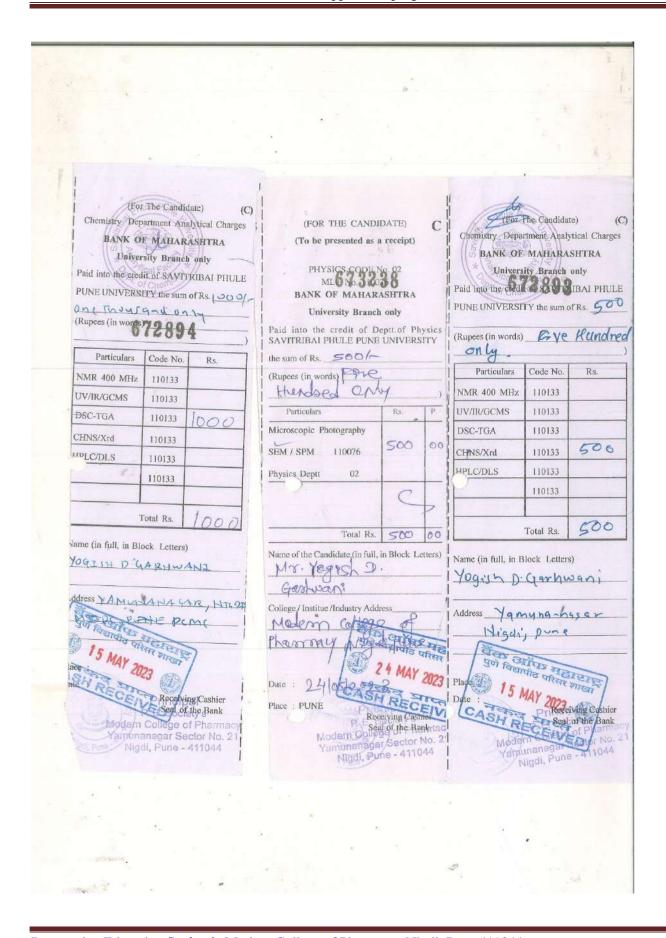

epartment S.Y. M. Ph. ( f. harms realt) Roll NopH29.5 Caste Category Open request you to kindly sanction the amount of Rs. 2.000/against Contingency scheme for student.

My first-year admission year in this college is ... 2021 - 20.22

For the purpose of above project I personally spent Rs. 2000 ..... /- against Contingency head.

The list of expenditure and the original approved bills are enclosed herewith for your reference,

You are requested to kindly reimburse the same

Thanking you,

Yours faithfully,

Yogish D. Garhwani

pproved B. 2000/-

Mobile No. 8847791920 Student's name and sign

Project Guide

Accounts Section

Store Incharge

Approved by

S.M. Dalvi

Office Superintendent

Sanctioned by

Principal

Modern College of Pharmacy Yamunanagar Sector No. 21 Nigdi, Pune - 411044









### 14.Kalsait Omkar H



























# **GLOBAL**

### BIORESEARCH SOLUTION PVT LTD.

### INVOICE

| Invoice No.:                            | GBL/22-23/051 | Copy: Customer/Office |
|-----------------------------------------|---------------|-----------------------|
| *************************************** |               |                       |

Date: 12/07/2022

Omkar Kalsait

Modorn College of Pharman

Name and address Modorn College of Pharmacy

Aof the Client: Pune

| Sr.<br>No. | Breed/Strain/Sex          | Price/ animal<br>(₹) | Quantity | Final Price<br>(₹) |
|------------|---------------------------|----------------------|----------|--------------------|
| 1          | Rat / Wistar / Male       | 250                  | 15       | 3,750              |
|