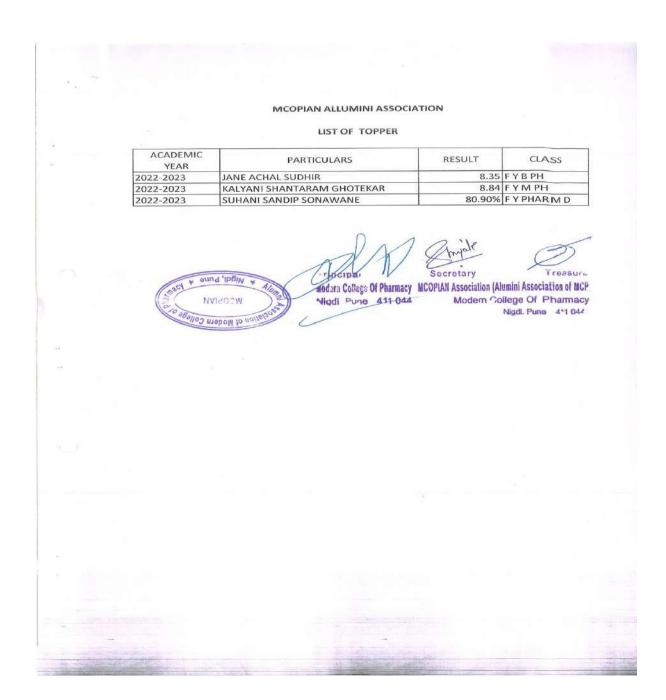

# List of students benefited by scholarship for meritorious B.Pharm / M.Pharm and Pharm D students in A.Y 2023-24

### PES MODERN COLLEGE OF PHARMACY, NIGDI, PUNE 44 MERIT SCHOLARSHIP FOR STUDENTS B PHARM Academic Year 2022-2023

| Rank | First Year B. Pharm     | SGPA | Month | Amount | Total |
|------|-------------------------|------|-------|--------|-------|
| 1    | JANE ACHAL SUDHIR       | 8.35 | 12    | 300    | 3600  |
| 2    | MANKAR MOHINI ISHWARDAS | 8.24 | 12    | 300    | 3600  |
| 3    | DHANAVADE SHUBHAM C     | 8.20 | 12    | 300    | 3600  |
| 4    | SUDKE VEDANTI RAJESH    | 8.18 | 12    | 300    | 3600  |
| 5    | KATKHEDE JANHAVI SUNIL  | 8.06 | 12    | 300    | 3600  |
|      |                         |      |       |        | 18000 |

## PES MODERN COLLEGE OF PHARMACY, NIGDI, PUNE 44 MERIT SCHOLARSHIP FOR STUDENTS M PHARM Academic Year 2022-2023

|              |                                  | SGPA | Month | Amount | Total   |
|--------------|----------------------------------|------|-------|--------|---------|
| Rank         | First Year M. Pharm              | SUPA |       |        |         |
| The state of | Pharmaceutical Chemistry         | 8.61 | 12    | 300    | 3600    |
| 1            | PRATIKSHA RAMESH MADAR           | 8.42 | 12    |        | 3600    |
| 2            | ANUSHRI ASHOK DEULKAR            |      | 12    |        | 3600    |
| 3            | SHUBHANGI NAVNATH SHINDE         | 8.38 | 12    | 300    |         |
|              | Pharmaceutics                    | 8.84 | 12    | 300    | (1.800) |
| 1            | KALYANI SHANTARAM GHOTEKAR       |      | -     |        | 3600    |
| 2            | SAKSHI RAJENDRA SONAWANE         | 8.53 |       |        | 3600    |
| 3            | NITIN MACHHINDRA BHAND           | 8.15 | 1.2   | 300    |         |
|              | Pharmacology                     | 0.51 | 1     | 300    | 3600    |
| 1            | TRUPTI BHAUSAHEB GADHAVE         | 8.61 | -     |        | 3600    |
| 2            | ALFIYA MAHIBUB BIRADAR           | 8.46 |       | 2 300  | 3600    |
| 3            | MOHINI BHARAT JADHAV             | 8.34 | 1     | 2 500  |         |
|              | Pharmacueitcal Quallity Assurane | 0.24 | 1     | 2 300  | 3600    |
| 1            | VARSHA SUNIL PAWAR               | 8.30 |       | 2 300  |         |
| 2            | RUTUJA SATISH SONAWANE           | 8.1  |       | 2 300  |         |
| 2            | DAMINI PRADEEP SHINDE            | 8.0  | 0     | 12 300 | 1       |

# PES MODERN COLLEGE OF PHARMACY, NIGDI, PUNE 44 MERIT SCHOLARSHIP FOR STUDENTS PHARM D Academic Year 2022-2023

|   | 100 to 10 | %      | Month | A | mount | Total |
|---|--------------------------------------------------------------------------------------------------------------------------------------------------------------------------------------------------------------------------------------------------------------------------------------------------------------------------------------------------------------------------------------------------------------------------------------------------------------------------------------------------------------------------------------------------------------------------------------------------------------------------------------------------------------------------------------------------------------------------------------------------------------------------------------------------------------------------------------------------------------------------------------------------------------------------------------------------------------------------------------------------------------------------------------------------------------------------------------------------------------------------------------------------------------------------------------------------------------------------------------------------------------------------------------------------------------------------------------------------------------------------------------------------------------------------------------------------------------------------------------------------------------------------------------------------------------------------------------------------------------------------------------------------------------------------------------------------------------------------------------------------------------------------------------------------------------------------------------------------------------------------------------------------------------------------------------------------------------------------------------------------------------------------------------------------------------------------------------------------------------------------------|--------|-------|---|-------|-------|
|   | First Year Pharm D                                                                                                                                                                                                                                                                                                                                                                                                                                                                                                                                                                                                                                                                                                                                                                                                                                                                                                                                                                                                                                                                                                                                                                                                                                                                                                                                                                                                                                                                                                                                                                                                                                                                                                                                                                                                                                                                                                                                                                                                                                                                                                             | 80.90% | 12    |   | 300   | 3600  |
| P | IDIP SONAWANE                                                                                                                                                                                                                                                                                                                                                                                                                                                                                                                                                                                                                                                                                                                                                                                                                                                                                                                                                                                                                                                                                                                                                                                                                                                                                                                                                                                                                                                                                                                                                                                                                                                                                                                                                                                                                                                                                                                                                                                                                                                                                                                  | 78.40% |       | 1 | 300   | 3600  |
| 1 | IAJI CHAVAN                                                                                                                                                                                                                                                                                                                                                                                                                                                                                                                                                                                                                                                                                                                                                                                                                                                                                                                                                                                                                                                                                                                                                                                                                                                                                                                                                                                                                                                                                                                                                                                                                                                                                                                                                                                                                                                                                                                                                                                                                                                                                                                    |        |       | + | 300   | 3600  |
| Г | N AUNDHKAR                                                                                                                                                                                                                                                                                                                                                                                                                                                                                                                                                                                                                                                                                                                                                                                                                                                                                                                                                                                                                                                                                                                                                                                                                                                                                                                                                                                                                                                                                                                                                                                                                                                                                                                                                                                                                                                                                                                                                                                                                                                                                                                     | 77.70% | 1     | - |       | 10800 |
| T | IN AUNDHKAR                                                                                                                                                                                                                                                                                                                                                                                                                                                                                                                                                                                                                                                                                                                                                                                                                                                                                                                                                                                                                                                                                                                                                                                                                                                                                                                                                                                                                                                                                                                                                                                                                                                                                                                                                                                                                                                                                                                                                                                                                                                                                                                    | 77.70% | 1     | 2 |       | 300   |