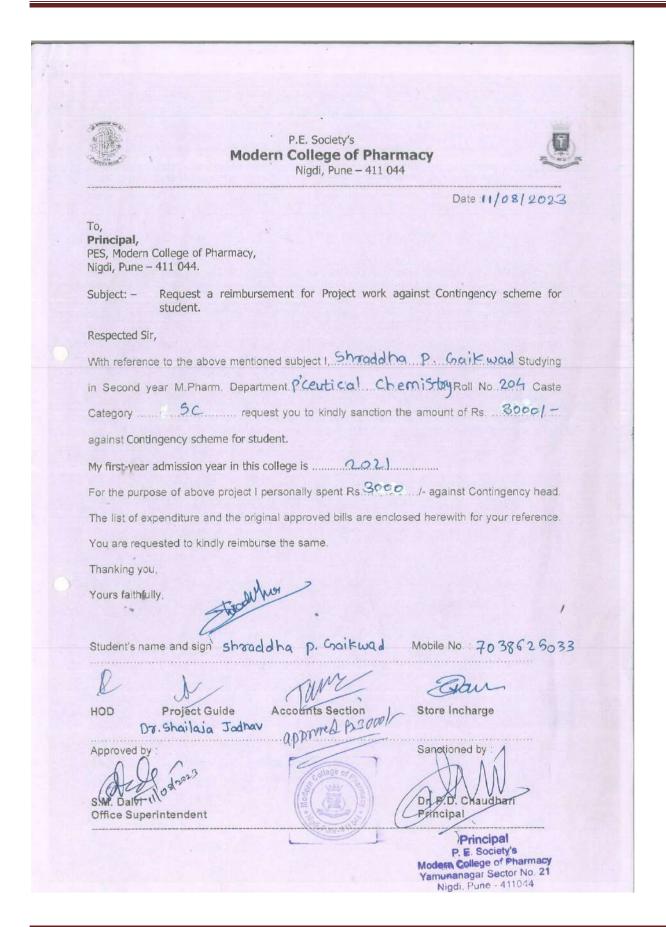

# List of students benefited by scholarship for meritorious B.Pharm / M.Pharm and Pharm D students in A.Y 2023-24