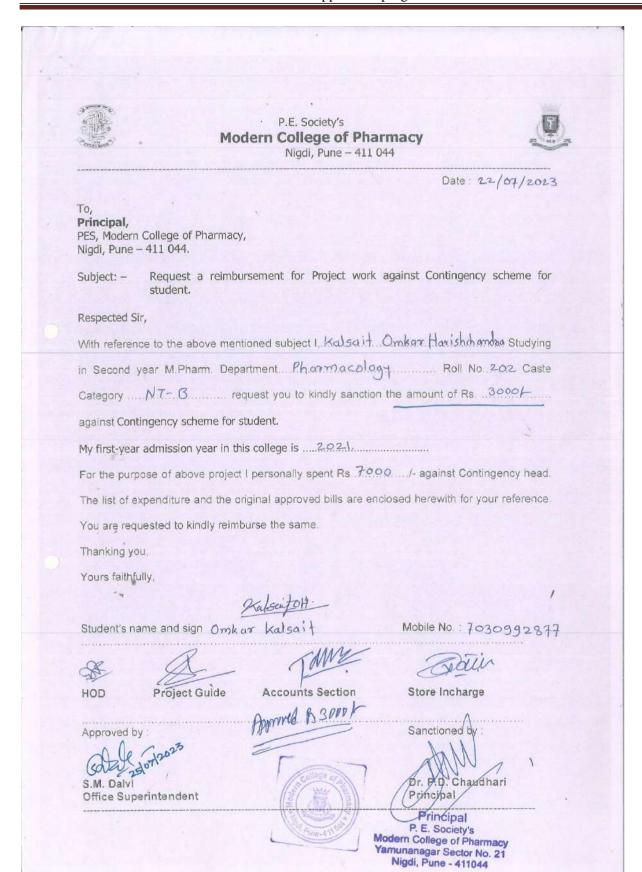

# List of students benefited by scholarship for meritorious B.Pharm / M.Pharm and Pharm D students in A.Y 2023-24