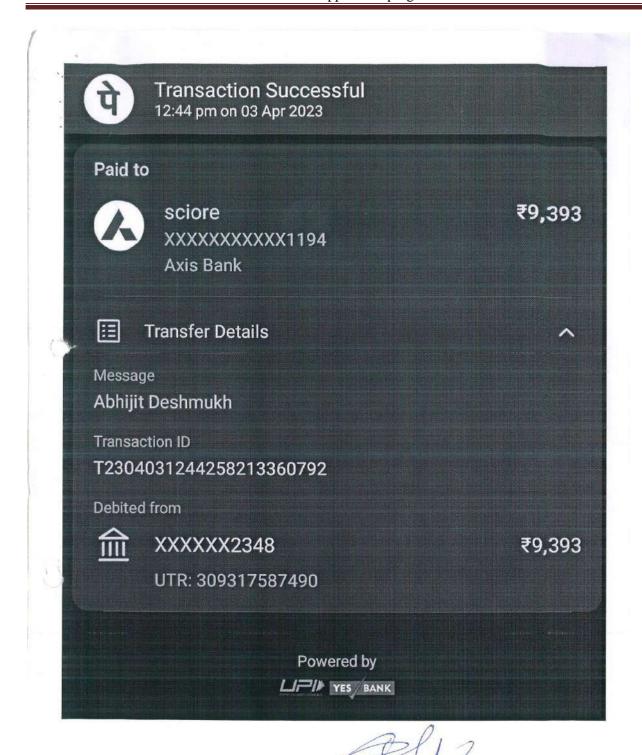

|             |          |        |        |       | ₹ 9,393.00       |

Amount Chargeable (in words) INR Nine Thousand Three Hundred Ninety Three Only

Central Tax State Tax Total Tax HSN/SAC Taxable Value Rate Amount Rate Amount Amount 716.40 1,432.80 716.40 9% 7 960 00 9% 998113 1,432.80 716.40 716.40 7,960.00 Total

Tax Amount (in words)

INR One Thousand Four Hundred Thirty Two and Eighty Paise Only

Bank Name: Axis Bank Ltd Account Number: 919020002111194 Branch: Bundgarden, Pune (MH). IFSC Code: UTIB0000073

Declaration

We declare that this invoice shows the actual price of the goods described and that all particulars are

For Sciore Research Private hours

**Authorized Signatory** 

This is a Computer Generated Invoice Sector No. 21 Nigdi, Pune - 411044

Principal









Principal
P. E. Society's
Modern College of Pharmacy
Yamunanagar Sector No. 21
Nigdi, Pune - 411044





Sci®RE

Payment Method Bank Transfer

### PAYMENT RECEIPT 2324/003

Payment Date April 03, 2023

| SCIORE RESEARCH PRIVATE |  |
|-------------------------|--|
| LIMITED                 |  |

- Plot no. 40, Sector 10, above Jai Bhavani Mata Engitech, Bhosari MIDC, Pune, Maharashtra 411 026
  - Pune, Maharashtra (MH 27), PIN Code 411026, India
- @ info@sciore.in
- www.sciore.in
- GSTIN: 27ABCCS4097D1Z9 PAN: ABCCS4097D

### Receipt to:

- Mr. Abhijit Deshmukh

  Modern College of Pharmacy, Yamunanagar, Nigdi
  Pune, Maharashtra (MH 27), PIN Code 411044, India
- Mr. Abhijit Deshmukh

| NO INVOICE NUMBER |             | INVOICE DATE   | INVOICE AMOUNT | PAYMENT AMOUNT |
|------------------