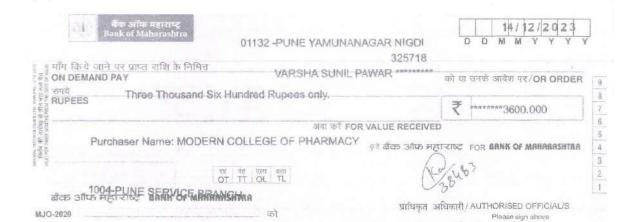

M UNIT A/C

Date: 14-Dec-2023

Dear Sir/Madam,

Please find below the payment details.

| Payment Details  |                                |                            |   |            |  |
|------------------|--------------------------------|----------------------------|---|------------|--|
| Payment Mode     |                                | Amount                     |   |            |  |
| Electronic DD/PO | No.: 325718<br>Dt: 14-Dec-2023 | B O MAHA - 20124100370 A/c | * | 3,600.00   |  |
|                  |                                | Total                      |   | ₹ 3,600.00 |  |

Kindly acknowledge the receipt.

Thanking You

P. E. Society's lodern College of Pharmac

Modern College of Pharmacy Yamunanagar Sector No. 21 Nici, Pune - 411044



-Astra

Receiver's Signature



# 3 2 5 7 1 B # 0000 1 4 000 0 1

1 E





## 30. Rutuja Sonawane



### **Progressive Education Society's**

# MODERN COLLEGE OF PHARMACY

Accredited by NAAC

Best College Award by Savitribai Phule Pune University



Date:14/12/2023

To.

Rutuja Satish Sonawane.

Subject: Sanction of merit scholarship.

Dear Student,

As per the Policy For The Award Of Scholarship And Freeship by The Institute, this is to inform you that an amount of Rs.3600 has been awarded to you as merit scholarship for your excellent performance during the academic programme (F.Y.M.Pharm Pharmaceutical Quality Assurance 2022-23). This scholarship is been awarded to you for academic year 2023-24 only.

We wish you good luck and hope that you display such excellent academic performance in your future.

D. Chaudhari

P