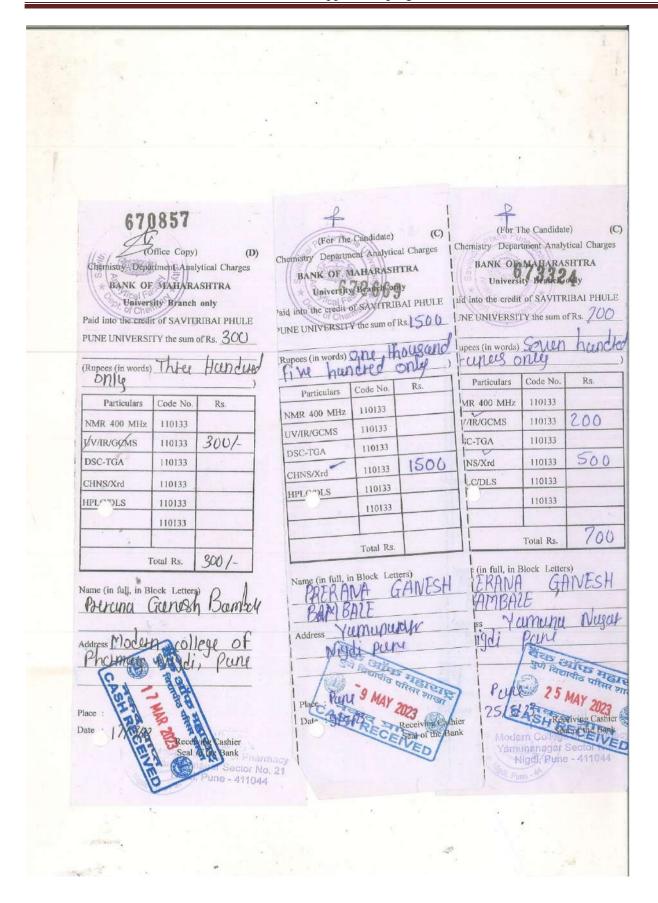

t. Ltc<br>18% p.a., if payment not received within 30 days<br>ill be entertained if not brought to our notice wit<br>bject to Mumbai Jurisdiction only. | from the date of Inv                                                                                           | oice.                   |                      |                                                       |  |

teen Labs Pvf Ltd teen House, Ground Floor, Plot No.52, Service Industrial Area, Sector 6, Sanpada, Navi Murchai - 400 705 Tel.: +91 22 8965 1600 Emaik natec@iconlabs.in Website: www.iconlabs.in GSTIN: 27AAGCI2235L12G

CIN: U45400MH2021PTC364064

Addern College of Pharmacy Yamuna agar Sector No. 21 Nigdi, Pune - 411044







Progressive Education Society's Modern College of Pharmacy, Nigdi, Pune 411044 Go to Index











### 19.Manisha Salunke

### Modern College of Pharmacy U G

Yamunanagar, Nigdi, Pune

E-Mail: mcopnigdi44@gmail.com

Payment Advice

M/s. ADVANCE M PHARM UNIT A/C

Date : 1-Aug-2023

Dear Sir/Madam,

Please find below the payment details.

| Payment Mode     | Instrument Details             | Issued From                |   | Amount     |
|------------------|--------------------------------|----------------------------|---|------------|
| Electronic DD/PO | No.: 325106<br>Dt: 31-Jul-2023 | B O MAHA - 20124100370 A/c | * | 3,000.00   |
|                  |                                | Total                      | 9 | ₹ 3,000.00 |

Kindly acknowledge the receipt.

Thanking You

Authorised Signatory
Principal
P. E. Society's

Modern College of Pharmacy Yamunanagar Sector No. 21 Nigdi