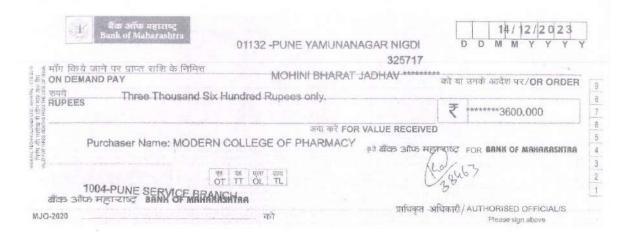

Payment Advice

MA ADVANCE M PHARM UNIT A/C

Date: 14-Dec-2023

Dear Sir/Madam,

Please find below the payment details.

| Payment Details  |                                |                            |            |  |  |
|------------------|--------------------------------|----------------------------|------------|--|--|
| Payment Mode     | Instrument Details             | Issued From                | Amount     |  |  |
| Electronic DD/PO | No.: 325717<br>Dt: 14-Dec-2023 | B O MAHA - 20124100370 A/c | 3,600.00   |  |  |
|                  |                                | Total                      | ₹ 3,600.00 |  |  |

Kindly acknowledge the receipt.

Thanking You

Authorised Signatory

Modern College of Pharmacy Yamunanagar Sector No. 21

Nigdi, Pune - 411044

Receiver's Signature



#325717# 000014000K





### 29. Varsha Pawar



### Progressive Education Society's

## MODERN COLLEGE OF PHARMACY

Accredited by NAAC

Best College Award by Savitribai Phule Pune University



Date: 14/12/2023

To.

Varsha Sunil Pawar.

Subject: Sanction of merit scholarship.

Dear Student,

As per the Policy For The Award Of Scholarship And Freeship by The Institute, this is to inform you that an amount of Rs.3600 has been awarded to you as merit scholarship for your excellent performance during the academic programme (F.Y.M.Pharm Pharmaceutical Quality Assurance 2022-23). This scholarship is been awarded to you for academic year 2023-24 only.

We wish you good luck and hope that you display such excellent academic performance in your future.

P. D. Chaudhari

Principal

Section 1997