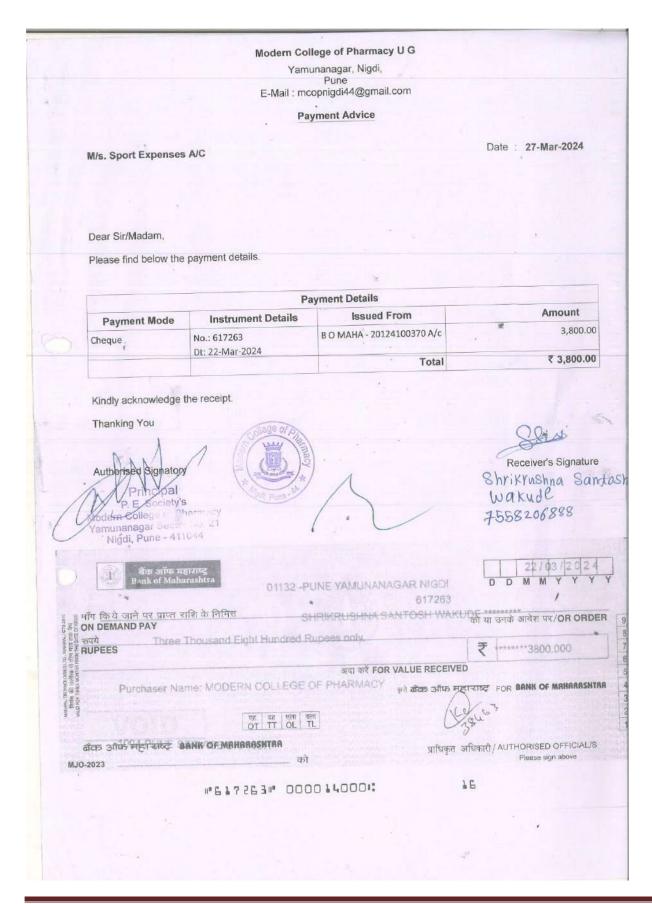

|        |
| Gross Total                 |                 |                |                                    |                                 |                            |        |

\*if sanctioned TA and DA is claimed then no need to attached original bills of TA and DA (sanctioned amount is Rs 100 per person for Lunch/breakfast and Rs 50 per person for travelling)

If TA and DA is claiming other than sanction amount then need to attached original bills herewith I/We have verified all entries and bill of above expenses and giving the sanctioned for reimbursement from the Sports Scholarship as follows.

Rs 3800/- to Mg. Shrikrushna Santosh Wakude by DD/Cash

Sport coordinator

Modi pine

Principal
S. Mydern College of Pharmacy
Annanagar, Sector No.21, Nigdi,











## P.E. SOCIETY'S MODERN COLLEGE OF PHARMACY, NIGDI, PUNE-44 2023-2024

## ATTENDANCE OF STUDENTS

Name of The Event: State Level Badminton competition

Date: 26/02/24 & 27/02/2024

Venue: Allana College of Pharmacy Pune, Dist Pune, Maharashtra, Pune.

| Sr no | NAME OF THE STUDENT<br>PARTICIPATED | CLASS OF STUDENT    |           |
|-------|-------------------------------------|---------------------|-----------|
| 1.    | Shrikrushna Wakude                  | T. Y. B. Pharm      | 00:45     |
| 2.    | Shreyash Kurhe                      | S. Y. B. Pharm      | Sharm     |
| 3.    | Rani Dagde                          | Final Yr. Pharm D.  | 010       |
| 4.    | Prasanna Sawant                     | F.Y. Pharm D.       | Trant     |
| 5.    | Shruti Moharkar                     | F