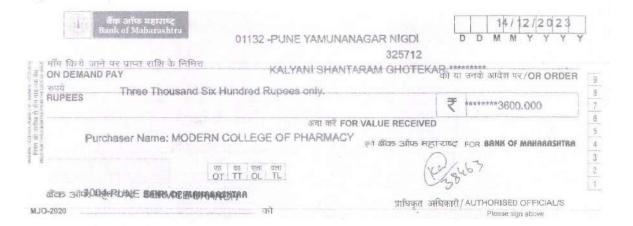

### **Payment Advice**

M /s 27 : SG/FE/W : Merit Scholarship Payable A/c

Date : 13-Dec-2023

Maharashtra -

Dear Sir/Madam,

Please find below the payment details.

|                  | P                              | ayment Details             |            |
|------------------|--------------------------------|----------------------------|------------|
| Payment Mode     | Instrument Details             | Issued From                | Amount     |
| Electronic DD/PO | No.: 325672<br>Dt: 13-Dec-2023 | B O MAHA - 20124100370 A/c | 3,600.00   |
|                  |                                | Total                      | ₹ 3,600.00 |