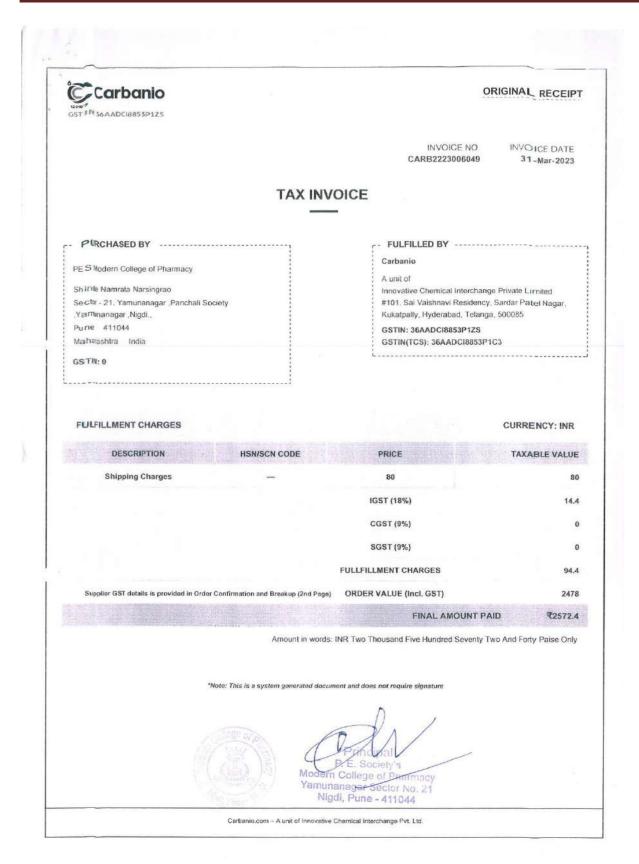

# List of students benefited by scholarship for meritorious B.Pharm / M.Pharm and Pharm D students in A.Y 2023-24