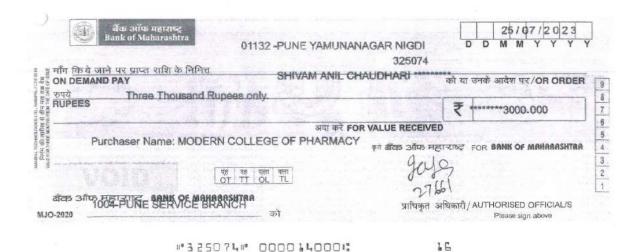

macy U G

Yamunanagar, Nigdi, Pune

E-Mail: mcopnigdi44@gmail.com

#### **Payment Advice**

M/s. ADVANCE M PHARM UNIT A/C

Date : 27-Jul-2023

Dear Sir/Madam,

Please find below the payment details.

|                  | P                              | ayment Details             |            |
|------------------|--------------------------------|----------------------------|------------|
| Payment Mode     | Instrument Details             | Issued From                | Amount     |
| Electronic DD/PO | No.: 325074<br>Dt: 25-Iul-2023 | B O MAHA - 20124100370 A/c | 3,000.00   |
|                  |                                | Total                      | ₹ 3,000.00 |

Kindly acknowledge the receipt.

Thanking You

Authorised Signato

Modern C Nigdi, Pune - 411044 Receiver's Signature



Progressive Education Society's Modern College of Pharmacy, Nigdi, Pune 411044 Go to Index

"325074" DOOD 14000"





P.E. Society's Modern College of Pharmacy Nigdi, Pune - 411 044 Date: 20/07/23 TO, Principal, PES, Modern College of Pharmacy, Ní gdi, Pune - 411 044. Request a reimbursement for Project work against Contingency scheme for Subject: student. Respected Sir, With reference to the above mentioned subject I, Shi vam Anil Chaudhari studying in Second year M.Pharm. Department. QAT. Roll No QA205 Caste Category OPEN request you to kindly sanction the amount of Rs. 3000/against Contingency scheme for student. My first-year admission year in this college is ....2021 For the purpose of above project I personally spent Rs. 59.90. J- against Contingency head. The list of expenditure a