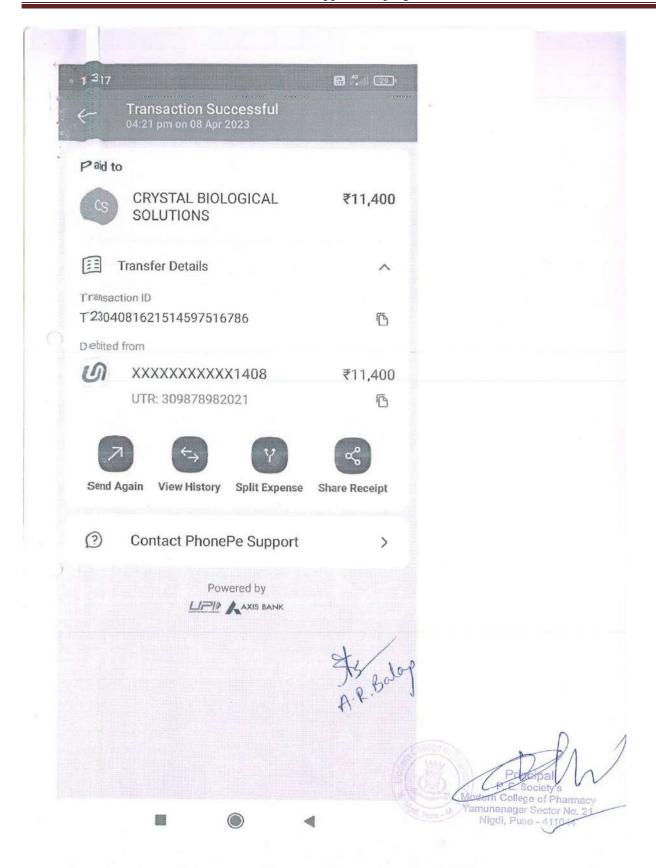

| 1      | eigo.      |                                   | 38 NOS                   |                |              | ₹ 11,400.00<br>E. & O.E |











# 30.Shinde Asawari

#### Modern College of Pharmacy U G

Yamunanagar, Nigdi,

E-Mail: mcopnigdi44@gmail.com

#### **Payment Advice**

MIS. ADVANCE M PHARM UNIT A/C

Date : 24-Aug-2023

Dear Sir/Madam,

Please find below the payment details.

|                  | P                              | ayment Details             |   |            |
|------------------|--------------------------------|----------------------------|---|------------|
| Payment Mode     | Instrument Details             | Issued From                |   | Amount     |
| Electronic DD/PO | No.: 325213<br>Dt: 22-Aug-2023 | B O MAHA - 20124100370 A/c | * | 2,262.00   |
|                  |                                | Total                      |   | ₹ 2,262.00 |

Kindly acknowledge the receipt.

Thanking You

Aut