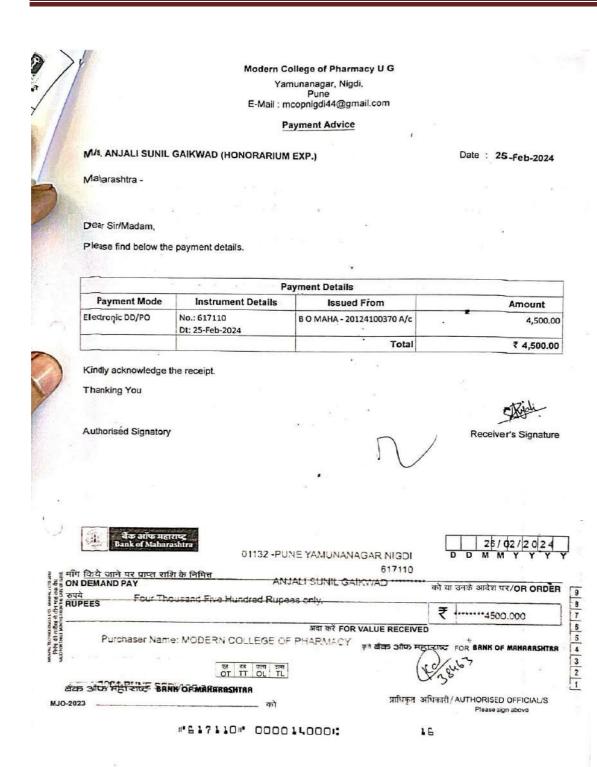

|                                       |                                               |  |  |  |  |
| 25          |                  | 0.1                        |                                       |                                               |  |  |  |  |
|             | Total Lectuer :  | 91                         |                                       | Digita                                        |  |  |  |  |
|             | Total Practical: |                            |                                       | Signature of Visiting Faculty                 |  |  |  |  |



Total Practical =

Visiting Faculty Record / Details of Lectuer and Practical

Total Lecture = 9 X Rs. 500/- Rs. 4500

Net Total Rs. = 4500/-

Rs. 250/- Rs.

Dr. P.O. Chaudhari







Progressive Education Society's Modern College of Pharmacy, Nigdi, Pune 411044 Go to Index





## 4. Sadhana sandeep Pawar

|              |                  | y Record          |                  | ectuer and Practical                                                 |
|--------------|------------------|-------------------|------------------|----------------------------------------------------------------------|
| Nane:        | Sadhana So       | indeep Pe         | anar             | Bill Submission Date: 06/02/2029                                     |
| Desartment : | Pharmaulog       | y (Mith           | aun II 4 ) I     | (Practice) Pharm- O.                                                 |
| Senester     | Sem-III- Year    |                   |                  | 4