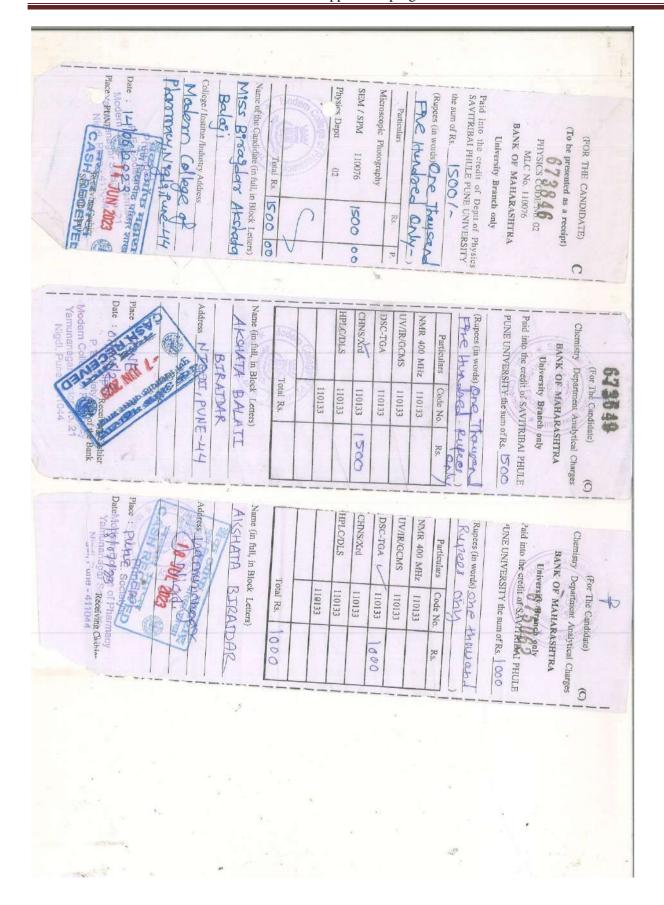

# List of students benefited by scholarship for meritorious B.Pharm / M.Pharm and Pharm D students in A.Y 2023-24

### PES MODERN COLLEGE OF PHARMACY, NIGDI, PUNE 44 MERIT SCHOLARSHIP FOR STUDENTS B PHARM Academic Year 2022-2023

| Rank | First Year B. Pharm     | SGPA | Month | Amount | Total |
|------|-------------------------|------|-------|--------|-------|
| 1    | JANE ACHAL SUDHIR       | 8.35 | 12    | 300    | 3600  |
| 2    | MANKAR MOHINI ISHWARDAS | 8.24 | 12    | 300    | 3600  |
| 3    | DHANAVADE SHUBHAM C     | 8.20 | 12    | 300    | 3600  |
| 4    | SUDKE VEDANTI RAJESH    | 8.18 | 12    | 300    | 3600  |
| 5    | KATKHEDE JANHAVI SUNIL  | 8.06 | 12    | 300    | 3600  |
|      |                         |      |       |        | 18000 |

| Rank | Second Year B. Pharm   | SGPA | Month | Amount | Total |
|------|------------------------|------|-------|--------|-------|
| 1    | JOSHI ATHARVA PRAFUL   | 8.29 | 12    | 300    | 3600  |
| 2    | REDDY MAHESH RAJKUMAR  | 8.15 | 12    | 300    | 3600  |
| 3    | ALHAT PRAJWAL SUBHASH  | 8.14 | 12    | 300    | 3600  |
| 4    | KHAIRE POOJA SUNIL     | 8.03 | 12    | 300    | 3600  |
| 5    | ATOLE VAISHNAVI PRAMOD | 8.03 | 12    | 300    | 3600  |
|      |                        |      |       |        | 18000 |

| Rank | Third Year B. Pharm       | SGPA | Month | Amount | Total |
|------|---------------------------|------|-------|--------|-------|
| 1    | GONDE DIPAK PANDURANG     | 8.13 | 12    | 300    | 3600  |
| 2    | CHOUDHARI ARTI ANIL       | 8.13 | 12    | 300    | 3600  |
| 3    | GOVARDHAN BHARGAVI GOVIND | 8.11 | 12    | 300    | 3600  |
| 4    | KARANDE GAURI PRADIP      | 8.06 | 12    | 300    | 3600  |
| 5    | CHAVAN CHINMAYEE YUVRAJ   | 8.02 | 12    | 300    | 3600  |
|      |                           |      |       |        | 18000 |

| Rank | Final Year B. Pharm        | SGPA | Month | Amount | Total |
|------|----------------------------|------|-------|--------|-------|
| 1    | CHOUDHARY KHUSHBOO KHIVRAM | 8.75 | 12    | 300    | 3600  |
| 2    | NAIK SHREENIDHI GURUDAS    | 8.61 | 12    | 300    | 3600  |
| 3    | SRISHTI JHA                | 8.58 | 12    | 300    | 3600  |
| 4    | MAJGAONKAR MANALI MAHADEV  | 8.58 | 12    | 300    | 3600  |
| 5    | CHAVAN POOJA RAMRAO        | 8.47 | 12    | 300    | 3600  |
|      |                            |      |       |        | 18000 |

TOTAL RS.

72000

Principal
F. E. Society's
Modern College of Pharmacy
Yamunanagar Sector No. 21
Nigdi, Pune - 411044