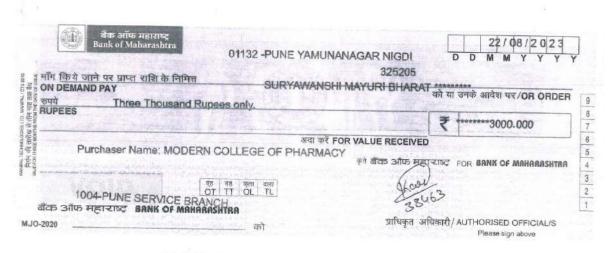

# List of students benefited by scholarship for meritorious B.Pharm / M.Pharm and Pharm D students in A.Y 2023-24