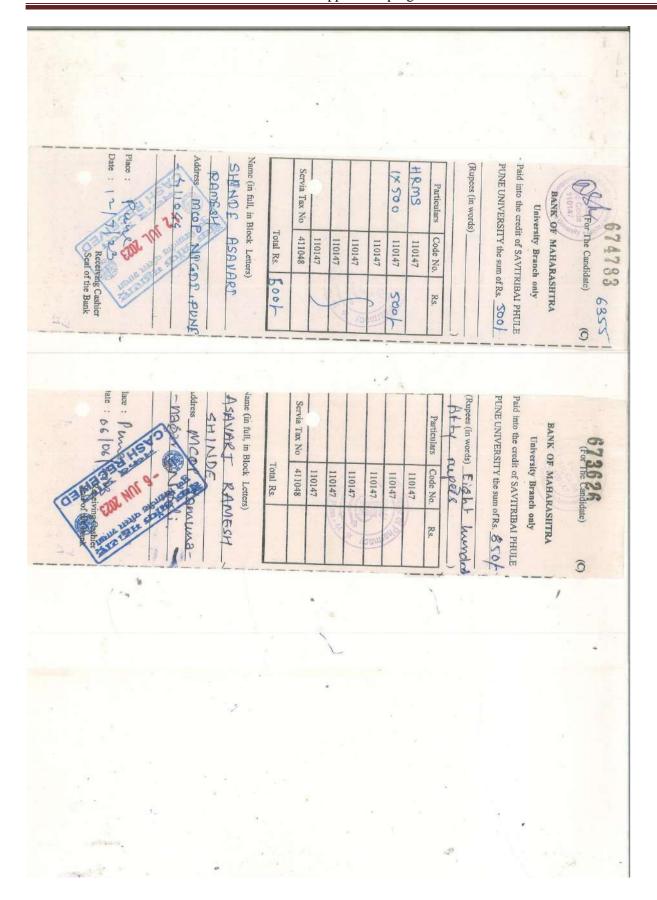

### **Payment Advice**

M /s 27 : SG/FE/W : Merit Scholarship Payable A/c

Date : 13-Dec-2023

Maharashtra -

Dear Sir/Madam,

Please find below the payment details.

|                  | P                              | ayment Details             |            |
|------------------|--------------------------------|----------------------------|------------|
| Payment Mode     | Instrument Details             | Issued From                | Amount     |
| Electronic DD/PO | No.: 325672<br>Dt: 13-Dec-2023 | B O MAHA - 20124100370 A/c | 3,600.00   |
|                  |                                | Total                      | ₹ 3,600.00 |

Kindly acknowledge the receipt.

Thanking You

Authorised Signatory

La TIP rine policies

La ON PARTE SOCIETY SURLEY

Medern 12016 July Primmacy

muna de Sector No. 21 Nigdi polise 441044

| -00   | CONTRACTOR DE LA CONTRA |
|-------|--------------------------------------------------------------------------------------------------------------------------------------------------------------------------------------------------------------------------------------------------------------------------------------------------------------------------------------------------------------------------------------------------------------------------------------------------------------------------------------------------------------------------------------------------------------------------------------------------------------------------------------------------------------------------------------------------------------------------------------------------------------------------------------------------------------------------------------------------------------------------------------------------------------------------------------------------------------------------------------------------------------------------------------------------------------------------------------------------------------------------------------------------------------------------------------------------------------------------------------------------------------------------------------------------------------------------------------------------------------------------------------------------------------------------------------------------------------------------------------------------------------------------------------------------------------------------------------------------------------------------------------------------------------------------------------------------------------------------------------------------------------------------------------------------------------------------------------------------------------------------------------------------------------------------------------------------------------------------------------------------------------------------------------------------------------------------------------------------------------------------------|
| 548   | बैक ऑफ महाराष्ट्र                                                                                                                                                                                                                                                                                                                                                                                                                                                                                                                                                                                                                                                                                                                                                                                                                                                                                                                                                                                                                                                                                                                                                                                                                                                                                                                                                                                                                                                                                                                                                                                                                                                                                                                                                                                                                                                                                                                                                                                                                                                                                                              |
| See S | Bank of Maharashtra                                                                                                                                                                                                                                                                                                                                                                                                                                                                                                                                                                                                                                                                                                                                                                                                                                                                                                                                                                                                                                                                                                                                                                                                                                                                                                                                                                                                                                                                                                                                                                                                                                                                                                                                                                                                                                                                                                                                                                                                                                                                                                            |

01132 -PUNE YAMUNANAGAR NIGDI

| AN OF ISSUE | माँग किये जाने प<br>ON DEMAND PA | र प्राप्त राशि के निमित्त<br>XY |  |
|-------------|----------------------------------|---------------------------------|--|
| 日本語の        | रुपये<br>RUPEES                  | Three Thousand S                |  |

325672 JANE ACHAL SUDHIR \*\*\*\*\*\*\*\*\*

Six Hundred Rupees only.

को या उनके आदेश पर/OR ORDER अदा करे FOR VALUE RECEIVED Purchaser Name: MODERN COLLEGE OF PHARMACY

कृते बीवक ऑफ महाराष्ट्र FOR **BANK OF MAHARASHTAA** 

US GS VOII GOII OT TT OL TL are sindsomertime someonementagentage

प्राधिकृत अधिकारी/AUTHORISED OFFICIAL/S

#325672# 000014000#