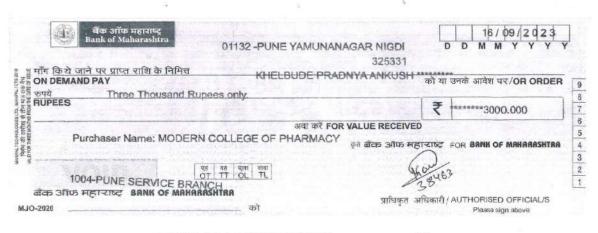

01132 -PUNE YAMUNANAGAR NIGDI

| AN OF ISSUE | माँग किये जाने प<br>ON DEMAND PA | र प्राप्त राशि के निमित्त<br>XY |  |
|-------------|----------------------------------|---------------------------------|--|
| 日本語の        | रुपये<br>RUPEES                  | Three Thousand S                |  |

325672 JANE ACHAL SUDHIR \*\*\*\*\*\*\*\*\*

Six Hundred Rupees only.

को या उनके आदेश पर/OR ORDER अदा करे FOR VALUE RECEIVED Purchaser Name: MODERN COLLEGE OF PHARMACY

कृते बीवक ऑफ महाराष्ट्र FOR **BANK OF MAHARASHTAA** 

US GS VOII GOII OT TT OL TL are sindsomertime someonementagentage

प्राधिकृत अधिकारी/AUTHORISED OFFICIAL/S

#325672# 000014000#