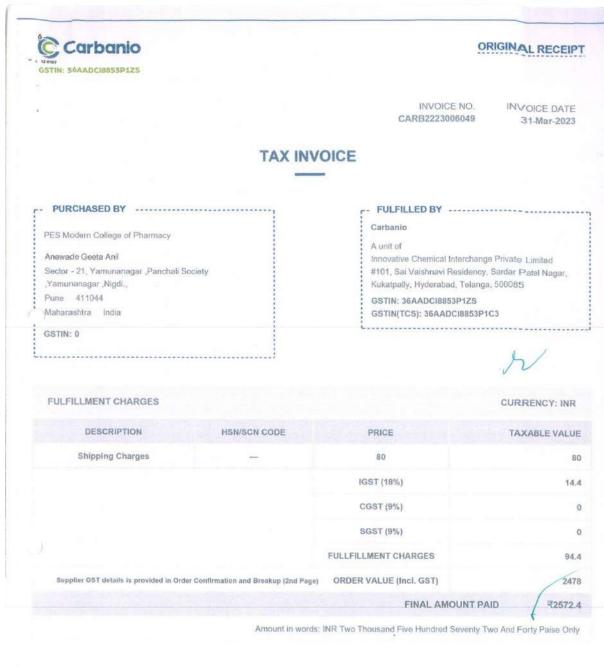

### **Payment Advice**

M /s 27 : SG/FE/W : Merit Scholarship Payable A/c

Date : 13-Dec-2023

Maharashtra -

Dear Sir/Madam,

Please find below the payment details.

|                  | P                              | ayment Details             |            |
|------------------|--------------------------------|----------------------------|------------|
| Payment Mode     | Instrument Details             | Issued From                | Amount     |
| Electronic DD/PO | No.: 325672<br>Dt: 13-Dec-2023 | B O MAHA - 20124100370 A/c | 3,600.00   |
|                  |                                | Total                      | ₹ 3,600.00 |

## **Payment Advice**

M / 1. 27 : SG/FE/W : Merit Scholarship Payable A/c

Date : 13-Dec-2023

Maharashtra -

Dear Sir/Madam,

Please find below the payment details.

| Payment Details  |                                |                            |  |            |  |
|------------------|--------------------------------|----------------------------|--|------------|--|
| Payment Mode     | Instrument Details             | Issued From                |  | Amount     |  |
| Electronic DD/PO | No.: 325673<br>Dt: 13-Dec-2023 | B O MAHA - 20124100370 A/c |  | 3,600.00   |  |
|                  |                                | Total                      |  | ₹ 3,600.00 |  |

#### **Payment Advice**

MI/s, 27 : SG/FE/W : Merit Scholarship Payable A/c

Date : 13-Dec-2023

Maharashtra -

Dear Sir/Madam,

Please find below the payment details.

|                  | Р                              | ayment Details             |            |
|------------------|--------------------------------|----------------------------|------------|
| Payment Mode     | Instrument Details             | Issued From                | Amount     |
| Electronic DD/PO | No.: 325674<br>Dt: 13-Dec-2023 | B O MAHA - 20124100370 A/c | 3,600.00   |
|                  |                                | Total                      | ₹ 3,600.00 |

#### **Payment Advice**

№1/3, 27 : SG/FE/W : Merit Scholarship Payable A/c

Date : 13-Dec-2023

Maharashtra -

Dear Sir/Madam,

Please find below the payment details.

|                  | P                              | ayment Details             |           |
|------------------|--------------------------------|----------------------------|-----------|
| Payment Mode     | Instrument Details             | Issued From                | Amount    |
| Electronic DD/PO | No.: 325675<br>Dt: 13-Dec-2023 | B O MAHA - 20124100370 A/c | 3,600.    |
|                  |                                | Total                      | ₹ 3,600.0 |

#### Payment Advice

M /8, 27 : SG/FE/W : Merit Scholarship Payable A/c

Date : 13-Dec-2023

Maharashtra -

Dear Sir/Madam,

Please find below the payment details.

|                  | Р                              | ayment Details             |   |            |
|------------------|--------------------------------|----------------------------|---|------------|
| Payment Mode     | Instrument Details             | Issued From                |   | Amount     |
| Electronic DD/PO | No.: 325676<br>Dt: 13-Dec-2023 | B O MAHA - 20124100370 A/c | 3 | 3,600.00   |
|                  |                                | Total                      |   | ₹ 3,600.00 |