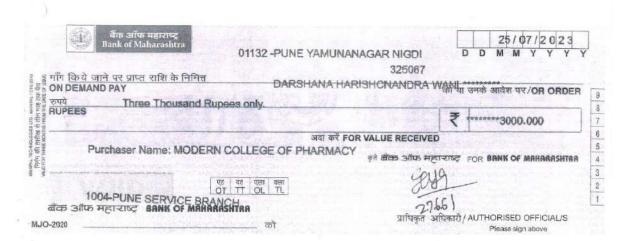

l-2023

Dear Sir/Madam,

Please find below the payment details.

|                  | P                              | ayment Details             |            |            |
|------------------|--------------------------------|----------------------------|------------|------------|
| Payment Mode     | Instrument Details             | Issued From                |            | Amount     |
| Electronic DD/PO | No.: 325067<br>Dt: 25-Jul-2023 | B O MAHA - 20124100370 A/c | (a)<br>(a) | 3,000.00   |
|                  |                                | Total                      |            | ₹ 3,000.00 |

Kindly acknowledge the receipt.

Thanking You

Authorised Signatory

Modern College of Pharmacy Yamunanagar Sector No. 21 Nigdi, Pune - 411044 Receiver's Signature

1A111 WANU

8530824611



"\*32506?" 000014000#

16







### P.E. Society's **Modern College of Pharmacy** Nigdi, Pune – 411 044



Date :22/07/2023

To, **Principal,** PES, Modern College of Pharmacy, Nigdi, Pune – 411 044.

Subject: - Request a reimbursement for Project work against Contingency scheme for student.

Respected Sir,

My first-year admission year in this college is ... 2021 - 2022

For the purpose of above project I personally spent Rs. 5.7.0.0.../- against Contingency head. The list of expenditure and the original approved bills are enclosed herewith for your reference.

You are requested to kindly reimburse the same.

Thanking you,

Yours faithfully,

Student's name and sign

Carshara

Ms. Wani Darshana Hanishchandra

HOD

Project Guide

Accounts Section

Talle

Mobile No.: 9764537611

- 1000 C