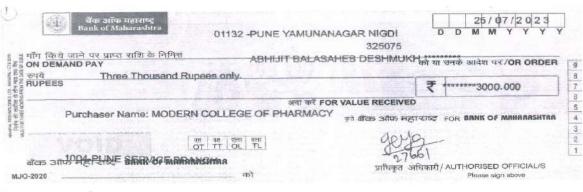

agar, Nigdi,

Pune E-Mail : mcopnigdi44@gmail.com

Payment Advice

M/s. ADVANCE M PHARM UNIT A/C

Date : 27-Jul-2023

Dear Sir/Madam,

Please find below the payment details.

| Payment Details  |                                |                            |   |            |  |  |
|------------------|--------------------------------|----------------------------|---|------------|--|--|
| Payment Mode     | Amount                         |                            |   |            |  |  |
| Electronic DD/PO | No.: 325075<br>Dt: 25-Jul-2023 | B O MAHA - 20124100370 A/c | * | 3,000.00   |  |  |
|                  |                                | Total                      |   | ₹ 3,000,00 |  |  |

Kindly acknowledge the receipt.

Thanking You

Yamunsusga Sector No. 21 Nigdi, Pune - 411044



"325075" 000014000"







### P.E. Society's **Modern College of Pharmacy**



Nigdi, Pune - 411 044

Date: 19-4-2023

To, Principal, PES, Modern College of Pharmacy, Nigdi, Pune - 411 044.

Request a reimbursement for Project work against Contingency scheme for Subject: -

Respected Sir,

With reference to the above mentioned subject 1, Abhijit Balasaheb Deshmukh Studying in Second year M.Pharm. Department. of Pharmacology. Roll No col-243 Caste Category Open - EWS request you to kindly sanction the amount of Rs. 3000 against Contingency scheme for student.

My first-year admission year in this college is .. 20 .. 12 /2021

For the purpose of above project I personally spent Rs. 9,393..../- against Contingency head.

The list of expenditure and the original approved bills are enclosed