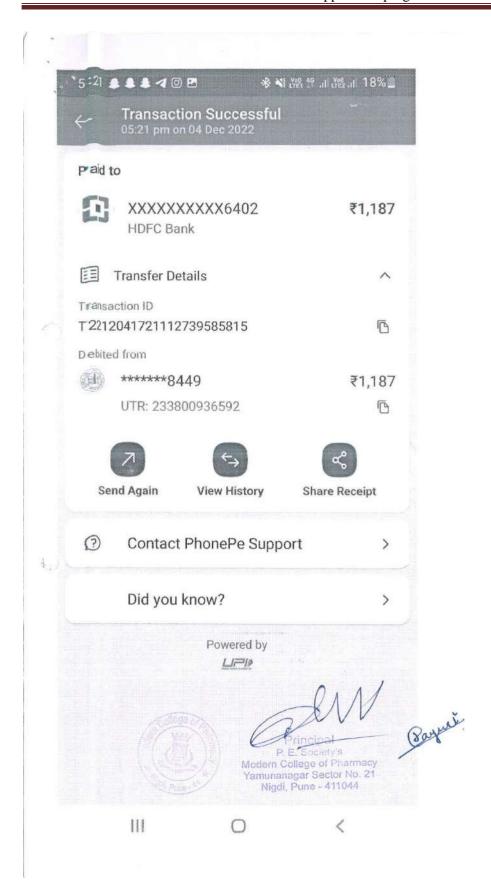

aturesnaturalindia |                                                                                                     |                 |                                                                  | Mythorised Signatory                   |          |         |            |            |  |
|                                                                                      | Terms and Conditions:                                                         | natur                                                                                               | esnaturalindia  | @hdfgbank/                                                       | Authorised                             | ignatory |         |            |            |  |

Vapudnanagar Sector No. 21 Nigdi, Pune - 411044



















"325068" 0000140001

15







### P.E. Society's Modern College of Pharmacy Nigdi, Pune – 411 044



Date 21/07/2023

To, **Principal,** PES, Modern College of Pharmacy, Nigdi, Pune – 411 044.

Subject: – Request a reimbursement for Project work against Contingency scheme for student.

Respected Sir,

with reference to the above mentioned subject I. Yrushali. D. Kharate..... Studying in Second year M. Pharm. Department. Quality: Assurance Tech. Roll No. 219. Caste

Category ....N.T.D.... request you to kindly sanction the amount of Rs. ...3000 /-

against Contingency scheme for student.

My first-year admission year in this college is ....2.9.2.1.- 2.2

For the purpose of above project I personally spent Rs. 6500/--./- against Contingency head.

The list of expenditure and t