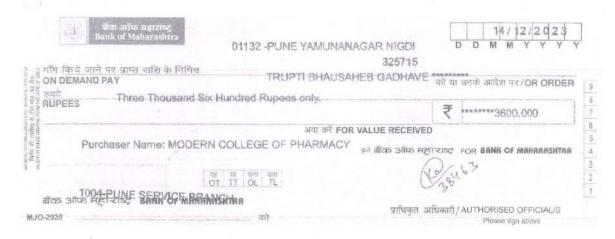

## 5. Katkhede Janhavi sunil

Date: 13/12/2023

Го,

Katkhede Janhavi Sunil.

Subject: Sanction of merit scholarship.

Dear Student,

As per the Policy For The Award Of Scholarship And Freeship by The Institute, this is to inform you that an amount of Rs.3600 has been awarded to you as merit scholarship for your excellent performance during the academic programme (F.Y.B.Pharm 2022-23). This scholarship is been awarded to you for academic year 2023-24 only.

We wish you good luck and hope that you display such excellent academic performance in your future.

College of other party of the p

D Chaudhari

Principal

Principal P. E. Society's Modern College of Pharmacy Yamunanagar Sector No. 21 Nigdi, Pune - 411044

Copy to: Accounts Departments

Yamunanagar, Nigdi,

E-Mail: mcopnigdi44@gmail.com

#### Payment Advice

M /8, 27 : SG/FE/W : Merit Scholarship Payable A/c

Date : 13-Dec-2023

Maharashtra -

Dear Sir/Madam,

Please find below the payment details.

|                  | Р                              | ayment Details             |   |            |
|------------------|--------------------------------|----------------------------|---|------------|
| Payment Mode     | Instrument Details             | Issued From                |   | Amount     |
| Electronic DD/PO | No.: 325676<br>Dt: 13-Dec-2023 | B O MAHA - 20124100370 A/c | 3 | 3,600.00   |
|                  |                                | Total                      |   | ₹ 3,600.00 |

Kindly acknowledge the receipt.

Thanking You

Authorised Sig

College of Pharmacy

munanagar Sector No. 21 Nigdi, Pune - 411044

Receiver's Signature

| 74 TAUR     | A SALIS                               |              |        |      |
|-------------|---------------------------------------|--------------|--------|------|
| 776 1640    | रहेक                                  | PC1151799    | वहाराष |      |
| 5.045 (1.1) |                                       |              |        |      |
| 20 mar (47) | 1 1 1 1 1 1 1 1 1 1 1 1 1 1 1 1 1 1 1 | 371 MAY 1778 | iarash | 8.42 |

01132 -PUNE YAMUNANAGAR NIGDI

13/12/2023

इ माँग किये जाने पर प्राप्त राशि के निमित्त ON DEMAND PAY

MJO-2020

325676

KATKHEDE JANHAVI SUNIL \*\*\*\*\*\*\*\* को या उनके आदेश पर/OR ORDER

Three Thousand Six Hundred Rupees only.

\*\*\*\*\*\*\*3600.000 अदा करें FOR VALUE RECEIVED

Purchaser Name: MODERN COLLEGE OF PHARMACY

कृते बैंक ऑफ महाराष्ट्र FOR BANK OF MAHARASHTRA

ates 3112 PAPELINE SERVICEMBRAMENTAR

प्राधिकृत अधिकारी/AUTHORISED OFFICIAL/S Please sign above

#325676# 000014000G