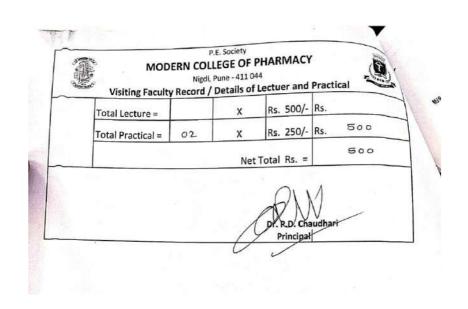

TOTAL RS.

72000

Principal
F. E. Society's
Modern College of Pharmacy
Yamunanagar Sector No. 21
Nigdi, Pune - 411044