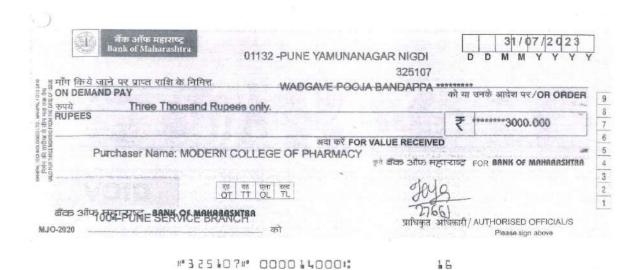

### **Payment Advice**

M /s 27 : SG/FE/W : Merit Scholarship Payable A/c

Date : 13-Dec-2023

Maharashtra -

Dear Sir/Madam,

Please find below the payment details.

|                  | P                              | ayment Details             |            |
|------------------|--------------------------------|----------------------------|------------|
| Payment Mode     | Instrument Details             | Issued From                | Amount     |
| Electronic DD/PO | No.: 325672<br>Dt: 13-Dec-2023 | B O MAHA - 20124100370 A/c | 3,600.00   |
|                  |                                | Total                      | ₹ 3,600.00 |

Kindly acknowledge the receipt.

Thanking You

Authorised Signatory

La TIP rine policies

La ON PARTE SOCIETY SURLEY

Medern 12016 July Primmacy

muna de Sector No. 21 Nigdi polise 441044

| -00   | CONTRACTOR DE LA CONTRA |
|-------|--------------------------------------------------------------------------------------------------------------------------------------------------------------------------------------------------------------------------------------------------------------------------------------------------------------------------------------------------------------------------------------------------------------------------------------------------------------------------------------------------------------------------------------------------------------------------------------------------------------------------------------------------------------------------------------------------------------------------------------------------------------------------------------------------------------------------------------------------------------------------------------------------------------------------------------------------------------------------------------------------------------------------------------------------------------------------------------------------------------------------------------------------------------------------------------------------------------------------------------------------------------------------------------------------------------------------------------------------------------------------------------------------------------------------------------------------------------------------------------------------------------------------------------------------------------------------------------------------------------------------------------------------------------------------------------------------------------------------------------------------------------------------------------------------------------------------------------------------------------------------------------------------------------------------------------------------------------------------------------------------------------------------------------------------------------------------------------------------------------------------------|
| 548   | बैक ऑफ महाराष्ट्र                                                                                                                                                                                                                                                                                                                                                                                                                                                                                                                                                                                                                                                                                                                                                                                                                                                                                                                                                                                                                                                                                                                                                                                                                                                                                                                                                                                                                                                                                                                                                                                                                                                                                                                                                                                                                                                                                                                                                                                                                                                                                                              |
| See S | Bank of Maharashtra                                                                                                                                                                                                                                                                                                                                                                                                                                                                                                                                                                                                                                                                                                                                                                                                                                                                                                                                                                                                                                                                                                                                                                                                                                                                                                                                                                                                                                                                                                                                                                                                                                                                                                                                                                                                                                                                                                                                                                                                                                                                                                            |

01132 -PUNE YAMUNANAGAR NIGDI

| AN OF ISSUE | माँग किये जाने प<br>ON DEMAND PA | र प्राप्त राशि के निमित्त<br>XY |  |
|-------------|----------------------------------|---------------------------------|--|
| 日本語の        | रुपये<br>RUPEES                  | Three Thousand S                |  |

325672 JANE ACHAL SUDHIR \*\*\*\*\*\*\*\*\*

Six Hundred Rupees only.

को या उनके आदेश पर/OR ORDER अदा करे FOR VALUE RECEIVED Purchaser Name: MODERN COLLEGE OF PHARMACY

कृते बीवक ऑफ महाराष्ट्र FOR **BANK OF MAHARASHTAA** 

US GS VOII GOII OT TT OL TL are sindsomertime someonementagentage

प्राधिकृत अधिकारी/AUTHORISED OFFICIAL/S

#325672# 000014000#