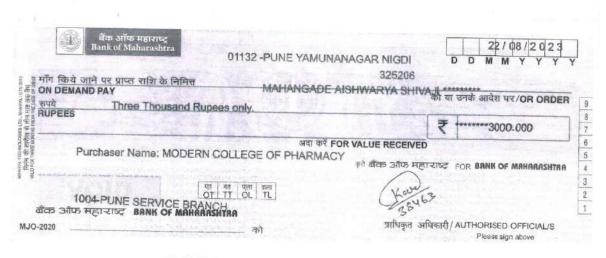

|      | 1 W BA Dhorm                                  | SGPA | Month | Amount | Total |
|------|-----------------------------------------------|------|-------|--------|-------|
| Rank | Second Year M. Pharm                          |      |       |        |       |
|      | Pharmaceutical Chemistry                      | 8.99 | 12    | 300    | 3600  |
| 1    | NAMRATA NARSINGRAO SHINDE                     |      | 12    | 200    | 3600  |
| 2    | SHRADDHA PRAKASHRAO GAIKWAD                   | 8.96 |       |        | 3600  |
| 3    | VAISHNAVI SANJAY MAGAR                        | 8.85 | 12    | 300    |       |
|      | Pharmaceutics                                 |      | 47    | 300    | 3600  |
| 1    | AISHWARYA SHIVAJI MAHANGADE                   | 9.27 | 12    | -      | 3600  |
| -2   | DARSHANA HARISCHANDRA WANI                    | 9.02 | -     | -      | 3600  |
| 3    | APURVA NITIN WABALE                           | 8.90 | 17    | 2 300  | 3000  |
|      | Pharmacology                                  |      | -     | 300    | 3600  |
| 1    | DHANASHRI VIKRAM KATAKAR                      | 9.10 |       | -      | 3600  |
|      | GAYATRI JAISING GADEKAR                       | 8.88 |       |        |       |
| 2    |                                               | 8.8  | 7 1   | 2 300  | 3600  |
| 3    | KAJAL SUNIL  Pharmacueitcal Quallity Assurane |      |       |        |       |
|      | Pharmacuercal Quality Assurance               | 8.5  | 7 1   | 2 300  | 360   |
| 1    | ABHIJIT BALASAHEB GHOLAP                      | 8.5  | -     | 2 300  | 360   |
| 2    | VRUSHALI DATTATRAY KHARATE                    | 8.4  |       | 12 300 | 360   |
| 3    | ANKITA PRADEEP PATIL                          | 0.4  |       |        | -     |