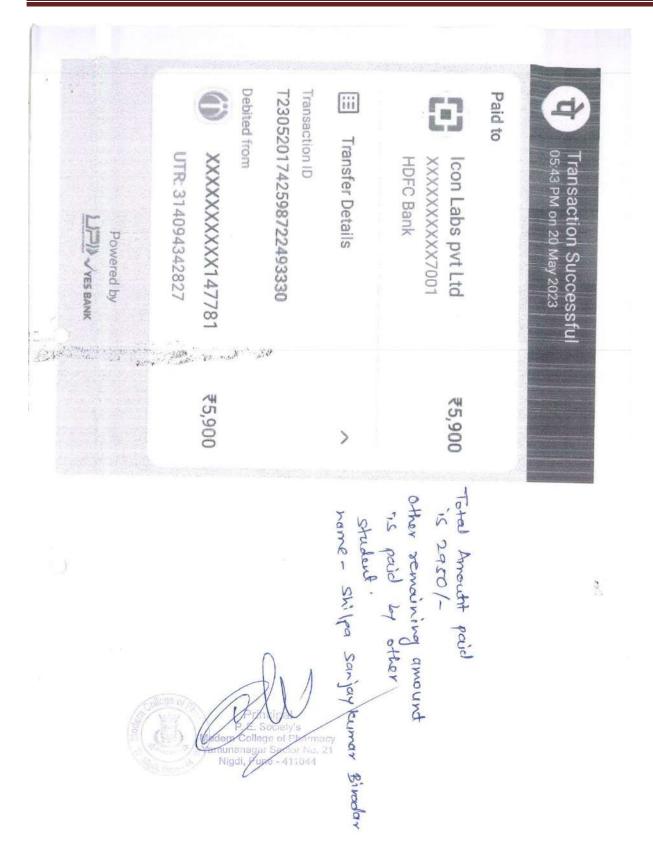

# **Criteria 5: Student support and Progression**

5.1.1 Number of students benefited by scholarships and freeships provided by the Government and Non-Government agencies year wise during A.Y. 2023-24

5.1.1.2 Number of students benefitted by scholarships, free ships etc. provided by the institution / non- government agencies during the year 2023-24