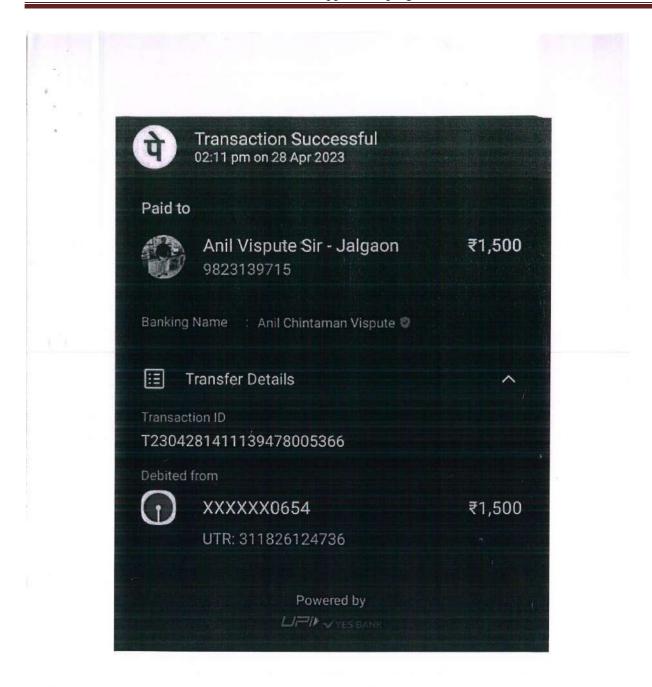

# **Criteria 5: Student support and Progression**

5.1.1 Number of students benefited by scholarships and freeships provided by the Government and Non-Government agencies year wise during A.Y. 2023-24

5.1.1.2 Number of students benefitted by scholarships, free ships etc. provided by the institution / non- government agencies during the year 2023-24