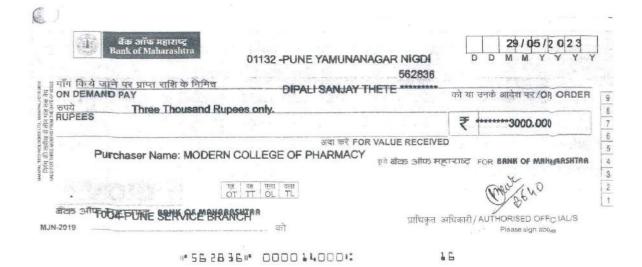

01132 -PUNE YAMUNANAGAR NIGDI

| AN OF ISSUE | माँग किये जाने प<br>ON DEMAND PA | र प्राप्त राशि के निमित्त<br>XY |  |
|-------------|----------------------------------|---------------------------------|--|
| 日本語の        | रुपये<br>RUPEES                  | Three Thousand S                |  |

325672 JANE ACHAL SUDHIR \*\*\*\*\*\*\*\*\*

Six Hundred Rupees only.

को या उनके आदेश पर/OR ORDER अदा करे FOR VALUE RECEIVED Purchaser Name: MODERN COLLEGE OF PHARMACY

कृते बीवक ऑफ महाराष्ट्र FOR **BANK OF MAHARASHTAA** 

US GS VOII GOII OT TT OL TL are sindsomertime someonementagentage

प्राधिकृत अधिकारी/AUTHORISED OFFICIAL/S

#325672# 000014000#