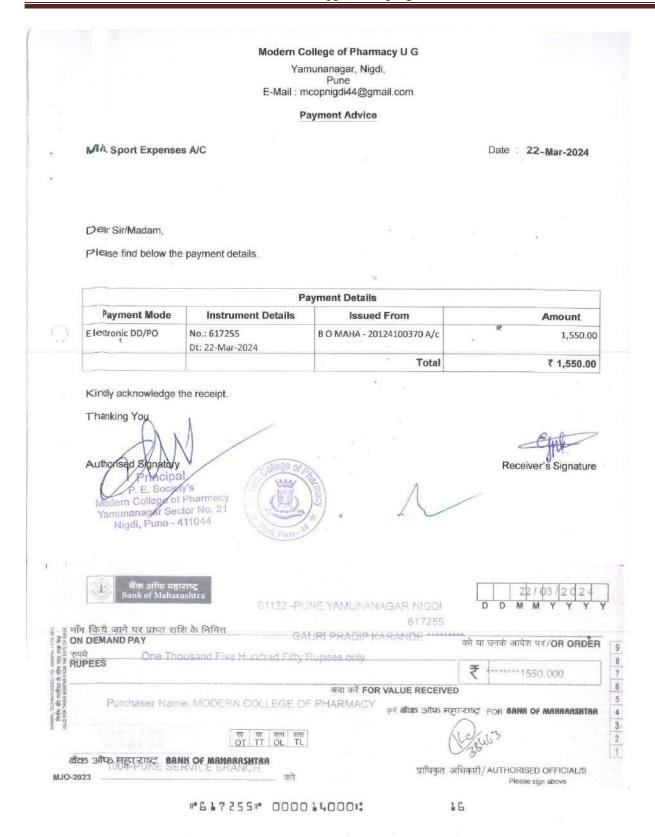

Registration                                     | charges      |         |                             |                   | 500/-                      | 500/-  |
| Gross Total                                      |              |         | 1550/-                      |                   |                            |        |

\*if actual/sanctioned TA and DA is claimed no need to attached original bills of TA and DA If TA and DA is claiming other than actual need to attached original bills herewith

I/We have verified all entries and bill of above expenses and giving the sanctioned for reimbursement of

Rs 1550/- to Mr/Ms Gauri Pradip Karande by DD/Cash

Sport coordinator

m. V. v. chopado)

P. E. Society's

Modern College of Pharmacy Yamunanagar Sector No. 21 Nigdi, Pune - 411044











| <b>Expenses Reimbursement Form</b>                                                          |
|---------------------------------------------------------------------------------------------|
| То,                                                                                         |
| Principal, PES, Modern College of Pharmacy, Nigdi, Pune – 411 044                           |
| Respected Sir,                                                                              |
| , ADIL MUKHTAR PATHAN paid an amount of Rs. 5550                                            |
| For State Level Cricket competition                                                         |
| ······································                                                      |
| (Please ensure that all