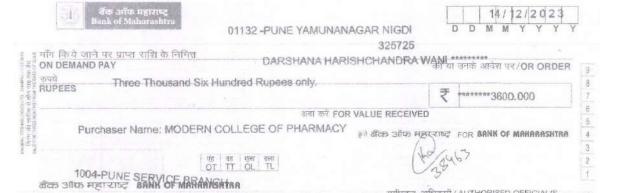

|      | 1 W BA Dhorm                                  | SGPA | Month | Amount | Total |
|------|-----------------------------------------------|------|-------|--------|-------|
| Rank | Second Year M. Pharm                          |      |       |        |       |
|      | Pharmaceutical Chemistry                      | 8.99 | 12    | 300    | 3600  |
| 1    | NAMRATA NARSINGRAO SHINDE                     |      | 12    | 200    | 3600  |
| 2    | SHRADDHA PRAKASHRAO GAIKWAD                   | 8.96 |       |        | 3600  |
| 3    | VAISHNAVI SANJAY MAGAR                        | 8.85 | 12    | 300    |       |
|      | Pharmaceutics                                 |      | 47    | 300    | 3600  |
| 1    | AISHWARYA SHIVAJI MAHANGADE                   | 9.27 | 12    | -      | 3600  |
| -2   | DARSHANA HARISCHANDRA WANI                    | 9.02 | -     | -      | 3600  |
| 3    | APURVA NITIN WABALE                           | 8.90 | 17    | 2 300  | 3000  |
|      | Pharmacology                                  |      | -     | 300    | 3600  |
| 1    | DHANASHRI VIKRAM KATAKAR                      | 9.10 |       | -      | 3600  |
|      | GAYATRI JAISING GADEKAR                       | 8.88 |       |        |       |
| 2    |                                               | 8.8  | 7 1   | 2 300  | 3600  |
| 3    | KAJAL SUNIL  Pharmacueitcal Quallity Assurane |      |       |        |       |
|      | Pharmacuercal Quality Assurance               | 8.5  | 7 1   | 2 300  | 360   |
| 1    | ABHIJIT BALASAHEB GHOLAP                      | 8.5  | -     | 2 300  | 360   |
| 2    | VRUSHALI DATTATRAY KHARATE                    | 8.4  |       | 12 300 | 360   |
| 3    | ANKITA PRADEEP PATIL                          | 0.4  |       |        | -     |