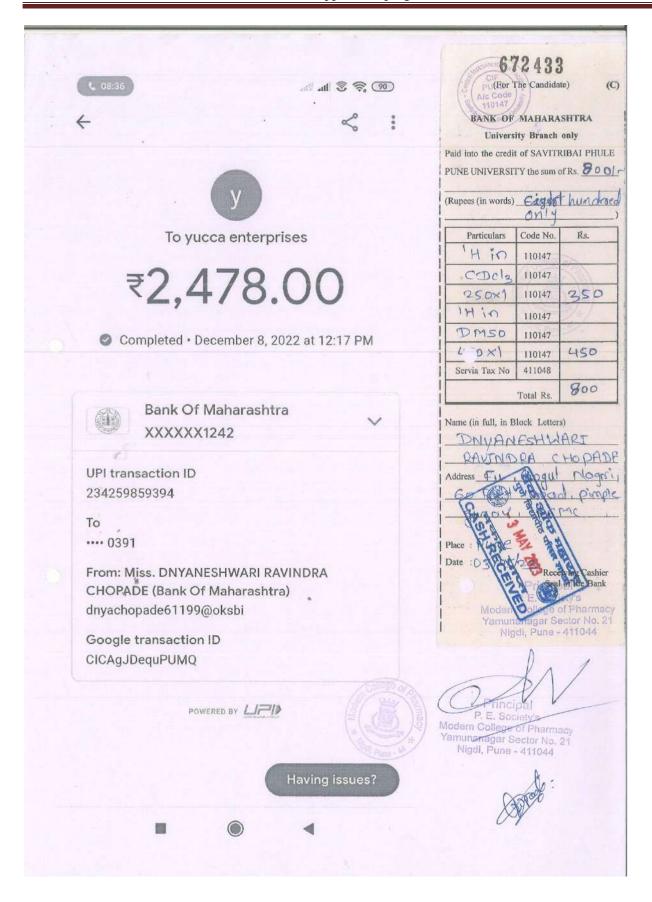

|                             | Net Tota      |                                    |               | Rs.         | 2,478.00      |
| Name             | of the Bank and Address : HDFC BA                                                                                          |                             |               | argable in words<br>I Seventy Eigl |               |             | sand Four     |
| Currer<br>Bank F | nga(CR), MUMBAI - 400 019. (M.S.),<br>nt Account No.: 04247630000391<br>RTGS / NEFT IFSC No.: HDFC000042<br>Code: HDFCINBB |                             |               | 's Signature wi                    |               | For Yucca E | nterprises    |

Modern College of Pharmacy Yamunanager Sector No. 21 Nigdi, Pune - 411044











# 28. Vyavhare Radhika

#### Modern College of Pharmacy U G

Yamunanagar, Nigdi, Pune E-Mail : mcopnigdi44@gmail.com

#### Payment Advice

Ms. ADVANCE M PHARM UNIT A/C

Date : 24-Aug-2023

Dear Sir/Madam,

Please find below the payment details.

|                  | P                              | ayment Details             |     |            |
|------------------|--------------------------------|----------------------------|-----|------------|
| Payment Mode     | Instrument Details             | Issued From                |     | Amount     |
| Electronic DD/PO | No.: 325211<br>Dt: 22-Aug-2023 | B O MAHA - 20124100370 A/c | (%) | 3,000.00   |
|                  |                                | Total                      |     | ₹ 3,000.00 |

Kindly acknowledge the receipt.

Than