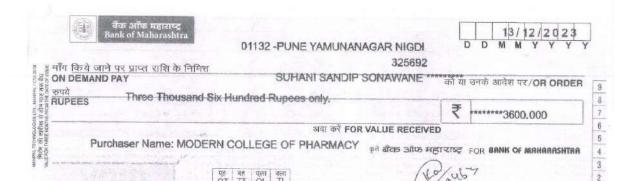

01132 -PUNE YAMUNANAGAR NIGDI

| AN OF ISSUE | माँग किये जाने प<br>ON DEMAND PA | र प्राप्त राशि के निमित्त<br>XY |  |
|-------------|----------------------------------|---------------------------------|--|
| 日本語の        | रुपये<br>RUPEES                  | Three Thousand S                |  |

325672 JANE ACHAL SUDHIR \*\*\*\*\*\*\*\*\*

Six Hundred Rupees only.

को या उनके आदेश पर/OR ORDER अदा करे FOR VALUE RECEIVED Purchaser Name: MODERN COLLEGE OF PHARMACY

कृते बीवक ऑफ महाराष्ट्र FOR **BANK OF MAHARASHTAA** 

US GS VOII GOII OT TT OL TL are sindsomertime someonementagentage

प्राधिकृत अधिकारी/AUTHORISED OFFICIAL/S

#325672# 000014000#