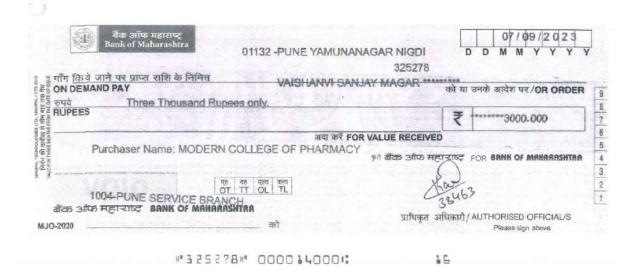

325678 REDDY MAHESH RAJKUMAR \*\*\*\*

काँ या उनके आवेश पर/OR ORDER

Please sign above

अदा करें FOR VALUE RECEIVED

Purchaser Name: MODERN COLLEGE OF PHARMACY ুণ অলৈ স্কাৰ্যাছে FOR ВАНК ОГ МАНАRASHTRA

प्राधिकृत अधिकारी / AUTHORISED OFFICIAL/S

MJO-2020

#325678# 000014000#