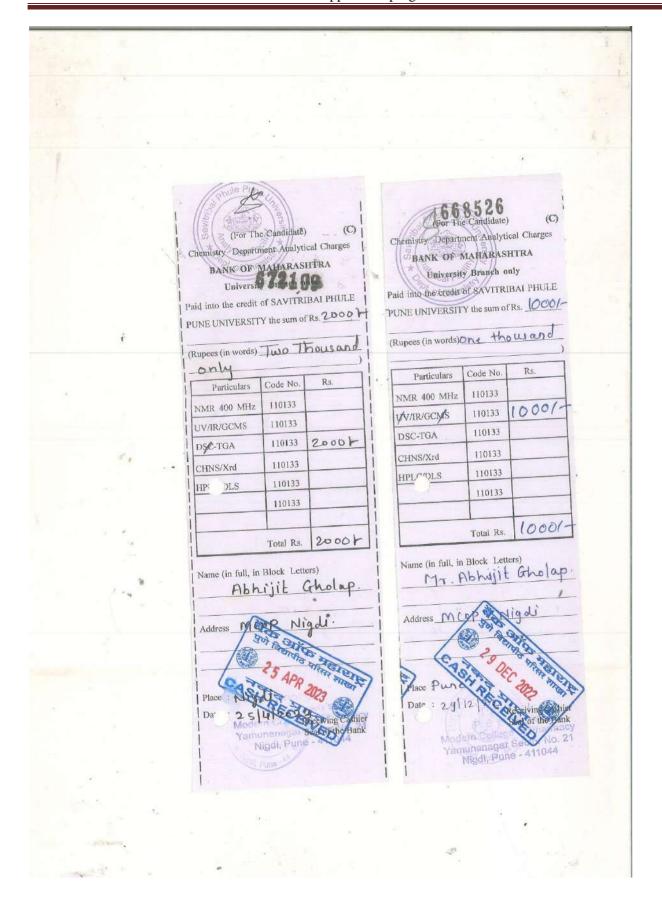

|      | 1 W BA Dhorm                                  | SGPA | Month | Amount | Total |
|------|-----------------------------------------------|------|-------|--------|-------|
| Rank | Second Year M. Pharm                          |      |       |        |       |
|      | Pharmaceutical Chemistry                      | 8.99 | 12    | 300    | 3600  |
| 1    | NAMRATA NARSINGRAO SHINDE                     |      | 12    | 200    | 3600  |
| 2    | SHRADDHA PRAKASHRAO GAIKWAD                   | 8.96 |       |        | 3600  |
| 3    | VAISHNAVI SANJAY MAGAR                        | 8.85 | 12    | 300    |       |
|      | Pharmaceutics                                 |      | 47    | 300    | 3600  |
| 1    | AISHWARYA SHIVAJI MAHANGADE                   | 9.27 | 12    | -      | 3600  |
| -2   | DARSHANA HARISCHANDRA WANI                    | 9.02 | -     | -      | 3600  |
| 3    | APURVA NITIN WABALE                           | 8.90 | 17    | 2 300  | 3000  |
|      | Pharmacology                                  |      | -     | 300    | 3600  |
| 1    | DHANASHRI VIKRAM KATAKAR                      | 9.10 |       | -      | 3600  |
|      | GAYATRI JAISING GADEKAR                       | 8.88 |       |        |       |
| 2    |                                               | 8.8  | 7 1   | 2 300  | 3600  |
| 3    | KAJAL SUNIL  Pharmacueitcal Quallity Assurane |      |       |        |       |
|      | Pharmacuercal Quality Assurance               | 8.5  | 7 1   | 2 300  | 360   |
| 1    | ABHIJIT BALASAHEB GHOLAP                      | 8.5  | -     | 2 300  | 360   |
| 2    | VRUSHALI DATTATRAY KHARATE                    | 8.4  |       | 12 300 | 360   |
| 3    | ANKITA PRADEEP PATIL                          | 0.4  |       |        | -     |

TOTAL RS.

86400 /-

Principal
P.E. Society's
Modern College of Pharmacy
Yamunanagar Sector No. 21
Nigdi, Pune - 411044