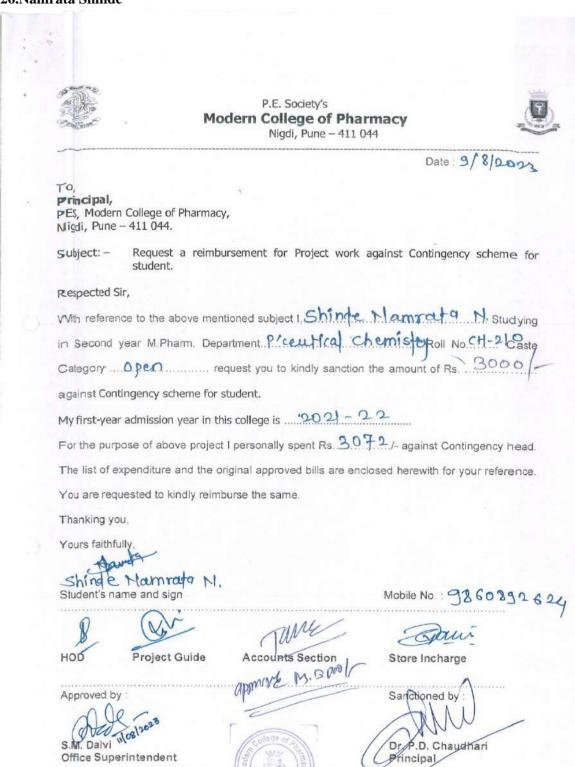

# List of students benefited by scholarship for meritorious B.Pharm / M.Pharm and Pharm D students in A.Y 2023-24