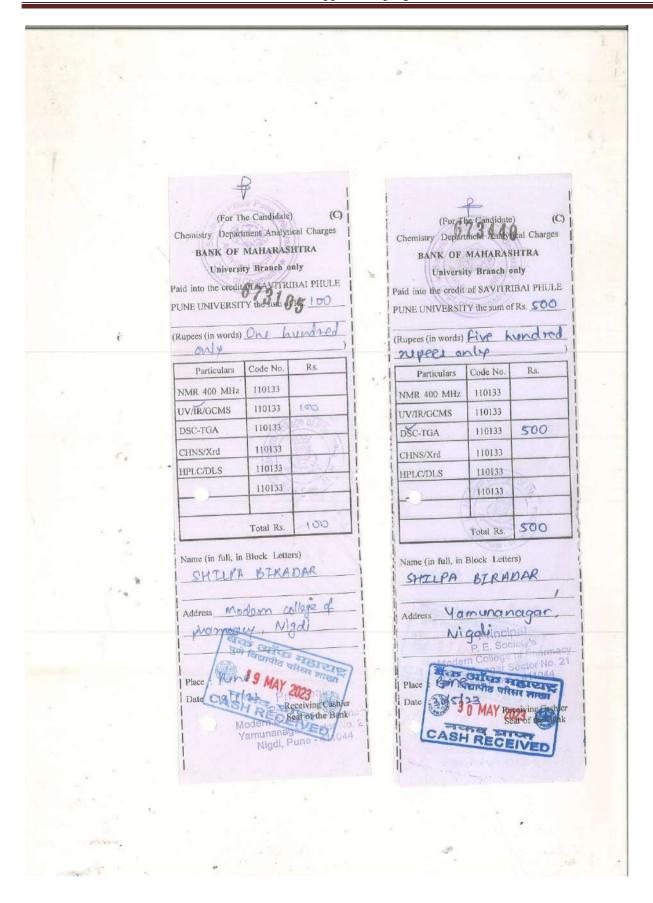

Birado Studying in Second year M.Pharm. Department. Pharmaceutics Roll No.PH292Caste against Contingency scheme for student.

My first-year admission year in this college is 2021-29

For the purpose of above project I personally spent Rs. 4.5.5.0... I- against Contingency head. The list of expenditure and the original approved bills are enclosed herewith for your reference.

You are requested to kindly reimburse the same.

Thanking you,

Yours faithfully,

Biracter Shilfa.s

Student's name and sign

Mobile No.: 9422155924

HOD

Project Quide

Accounts Section

apprend AS 3000/

Store Incharge

Approved b

S.M. Dalvi

Office Superintendent

Sanctio

Dr. P.D. Chaudhari Principal

Principal P. E. Society's Modern College of Pharmacy

Yamunanagar Sector No. 21 Nigdi. Pune - 411044

























### TAX INVOICE

|                                                                                                                                                                 |                                                                  | TAX III V                                                                                                                                                                                                   | JICL                                      |                   |                                                          |                      |  |
|-----------------------------------------------------------------------------------------------------------------------------------------------------------------|--------------------