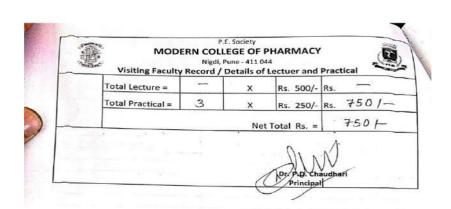

|
| 23           |                  |                   |                  |                                                                      |
| 24           |                  |                   |                  |                                                                      |
| 25           |                  |                   |                  |                                                                      |
| 1            | Total Lectuer :  | -                 |                  | Signature of Visiting Faculty                                        |
| -            | Total Practical: | 3                 |                  | Signature of Visiting Faculty                                        |









| 1           |                       | ERN COL | P.E. Society<br>LLEGE OF PH<br>J. Pune - 411 044 |                                                                                                              |
|-------------|-----------------------|---------|--------------------------------------------------|--------------------------------------------------------------------------------------------------------------|
| Nane:       | Sudhana Sa            | ndeen P | Details of Le                                    | Bill submission Date: 06/02/2020  TI Practical (Phaim - 0)                                                   |
| Defortment: | Pharmanalage          | GPA-P   | trosport TE                                      | 2 TF 0- 4: 4 (0)