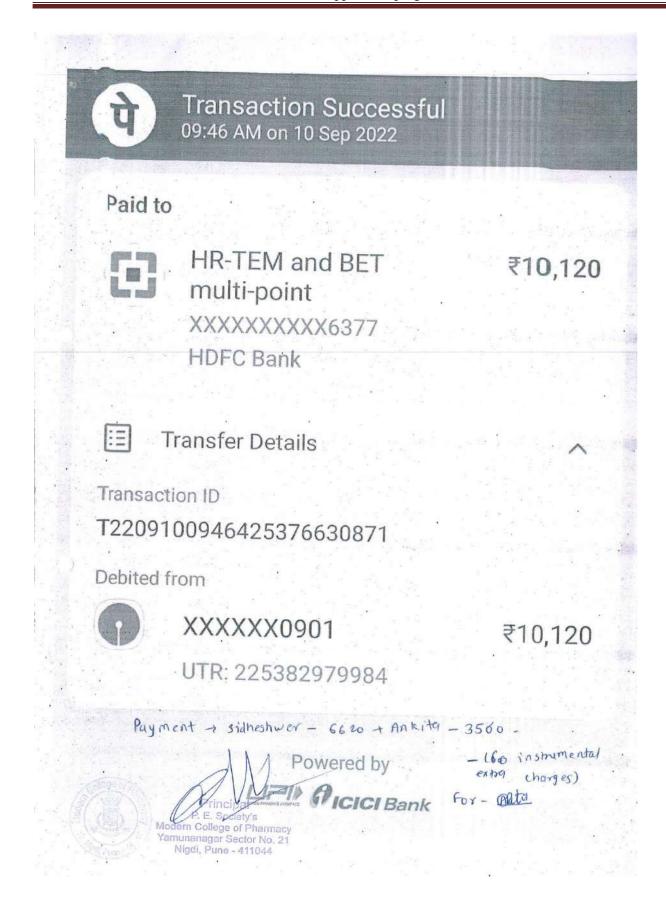

### **Payment Advice**

M /s 27 : SG/FE/W : Merit Scholarship Payable A/c

Date : 13-Dec-2023

Maharashtra -

Dear Sir/Madam,

Please find below the payment details.

|                  | P                              | ayment Details             |            |
|------------------|--------------------------------|----------------------------|------------|
| Payment Mode     | Instrument Details             | Issued From                | Amount     |
| Electronic DD/PO | No.: 325672<br>Dt: 13-Dec-2023 | B O MAHA - 20124100370 A/c | 3,600.00   |
|                  |                                | Total                      | ₹ 3,600.00 |