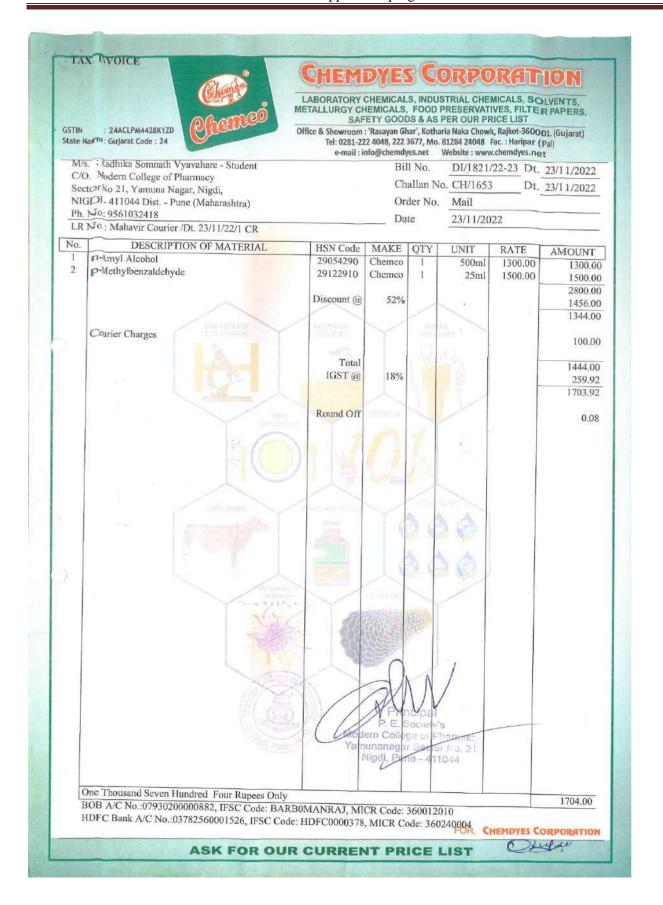

t I. Radhi Fa. 5. Vyavahare Studying in Second year M.Pharm. Department Pceutical Chemistry Roll No. 213. Caste Category OBC request you to kindly sanction the amount of Rs. 3,000 against Contingency scheme for student.

My first-year admission year in this college is .......2021

For the purpose of above project I personally spent Rs. 3803 /- against Contingency head.

The list of expenditure and the original approved bills are enclosed herewith for your reference.

You are requested to kindly reimburse the same.

Thanking you,

Yours faithfully,

Student's name and sign Radhika 3. Vyavahare Mobile No.: 9561032418

HOD .

Project Guide

Accounts Section

Store Incharge

Dr. Shailaia Jadhar

Approved by :

Sanctioned by :

S.M. Dalvi

Office Superintendent

Dr. P.B. Chaudha Principal























|