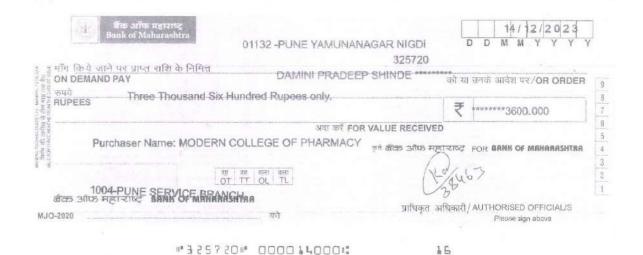

## PES MODERN COLLEGE OF PHARMACY, NIGDI, PUNE 44 MERIT SCHOLARSHIP FOR STUDENTS M PHARM Academic Year 2022-2023

|              |                                  | SGPA | Month | Amount | Total   |
|--------------|----------------------------------|------|-------|--------|---------|
| Rank         | First Year M. Pharm              | SUPA |       |        |         |
| The state of | Pharmaceutical Chemistry         | 8.61 | 12    | 300    | 3600    |
| 1            | PRATIKSHA RAMESH MADAR           | 8.42 | 12    |        | 3600    |
| 2            | ANUSHRI ASHOK DEULKAR            |      | 12    |        | 3600    |
| 3            | SHUBHANGI NAVNATH SHINDE         | 8.38 | 12    | 300    |         |
|              | Pharmaceutics                    | 8.84 | 12    | 300    | (1.800) |
| 1            | KALYANI SHANTARAM GHOTEKAR       |      | -     |        | 3600    |
| 2            | SAKSHI RAJENDRA SONAWANE         | 8.53 |       |        | 3600    |
| 3            | NITIN MACHHINDRA BHAND           | 8.15 | 1.2   | 300    |         |
|              | Pharmacology                     | 0.51 | 1     | 300    | 3600    |
| 1            | TRUPTI BHAUSAHEB GADHAVE         | 8.61 | -     |        | 3600    |
| 2            | ALFIYA MAHIBUB BIRADAR           | 8.46 |       | 2 300  | 3600    |
| 3            | MOHINI BHARAT JADHAV             | 8.34 | 1     | 2 500  |         |
|              | Pharmacueitcal Quallity Assurane | 0.24 | 1     | 2 300  | 3600    |
| 1            | VARSHA SUNIL PAWAR               | 8.30 |       | 2 300  |         |
| 2            | RUTUJA SATISH SONAWANE           | 8.1  |       | 2 300  |         |
| 2            | DAMINI PRADEEP SHINDE            | 8.0  | 0     | 12 300 | 1       |