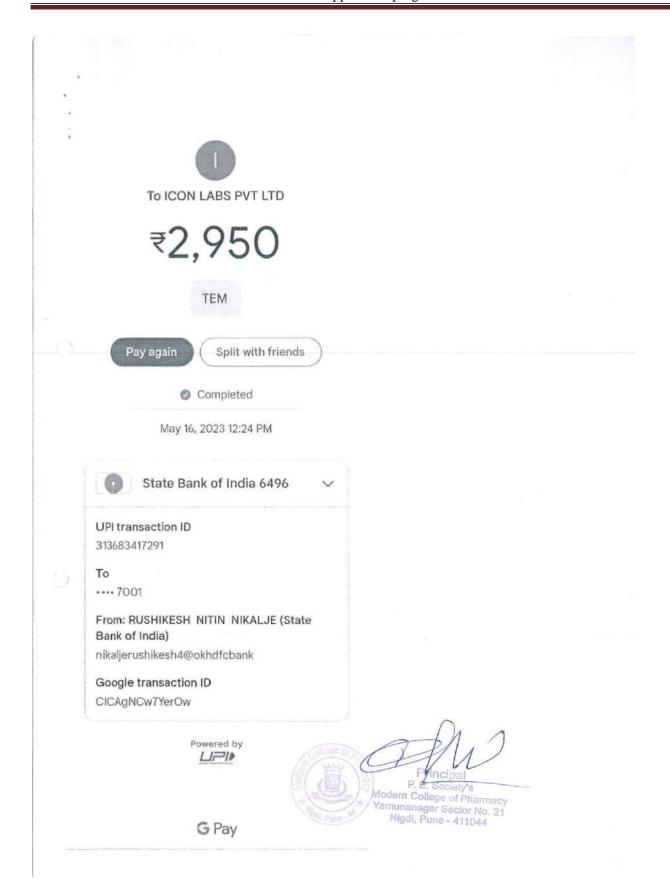

|                                                                            | 2,832                   | 00                  |
| Bank de Account Bank N Account IFSC Co           | discrepancy, please notify us within setails for transfer of Amount t Name : S. P. Mandali's IATRI ame : Union Bank of India, t Number : 319301010029595 | S Sion (E), Branch. Au                                                     | thorized Sig            | natory<br>'s IATRIS |
|                                                  | This is a common Modern Co                                                                                                                               | rincipal Society's llege of Pharmaeynvoice gar Sector No. 21 Pune - 411044 | MUMB<br>400 02          |                     |











### 6. Yashoda Tidake





Progressive Education Society's Modern College of Pharmacy, Nigdi, Pune 411044 Go to Index







### P.E. Society's Modern College of Pharmacy Nigdi, Pune - 411 044



Date: 21/7/2023

TO Principal, PES, Modern College of Pharmacy, Nígdi, Pune - 411 044.

Request a reimbursement for Project work against Contingency scheme for Subject: -

Respected Sir,

With reference to the above mentioned subject I Tashoda Navnoth Tidake Studying

in Second year M. Pharm. Department. Pharmaceutic Roll No PH213 Caste

Category OBC request you to kindly sanction the amount of Rs 3,000

against Contingency scheme for student.

My first-year admission year in this college is ..... 2021.

For the purpose of above project I personally spent Rs. 3,6.7.8.../- against Contingency