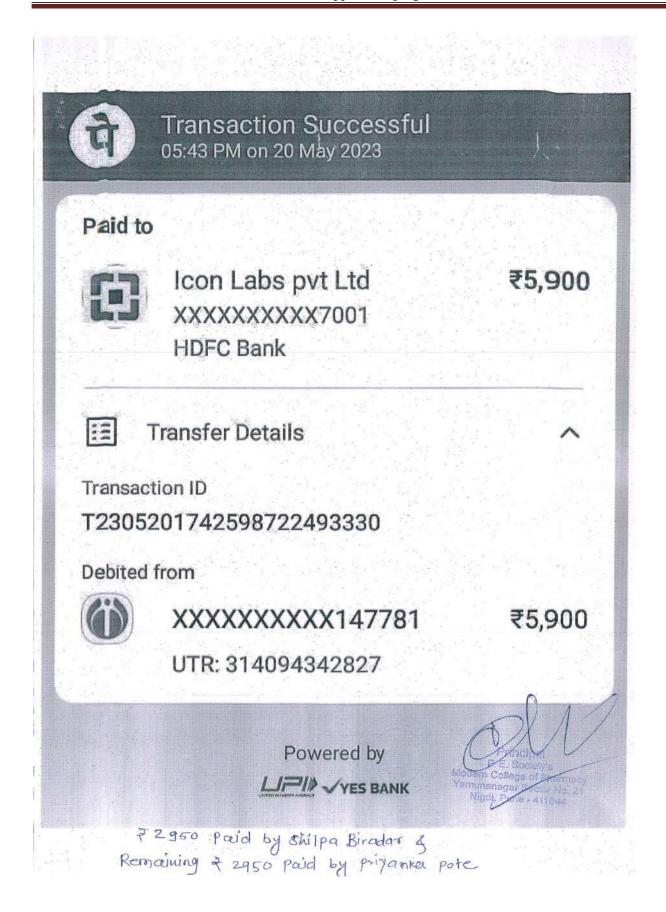

# List of students benefited by scholarship for meritorious B.Pharm / M.Pharm and Pharm D students in A.Y 2023-24