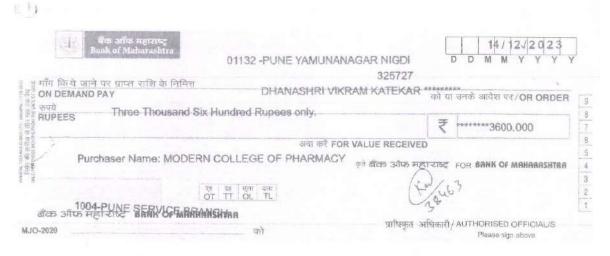

## **Payment Advice**

MI/s. 27 : SG/FE/W : Merit Scholarship Payable A/c

Date : 13-Dec-2023

Maharashtra -

Dear Sir/Madam,

Please find below the payment details.

|                  | P                              | ayment Details             |            |
|------------------|--------------------------------|----------------------------|------------|
| Payment Mode     | Instrument Details             | Issued From                | Amount     |
| Electronic DD/PO | No.: 325677<br>Dt: 13-Dec-2023 | B O MAHA - 20124100370 A/c | 3,600.00   |
|                  |                                | Total                      | ₹ 3,600.00 |

Kindly acknowledge the receipt.

Thanking You

Principal
P. E. Society's

Modern College of Pharmacy Yamunanagar Sector No. 21 Nigdi, Pune - 411044

Receiver's Signature

#325677# 000014000E