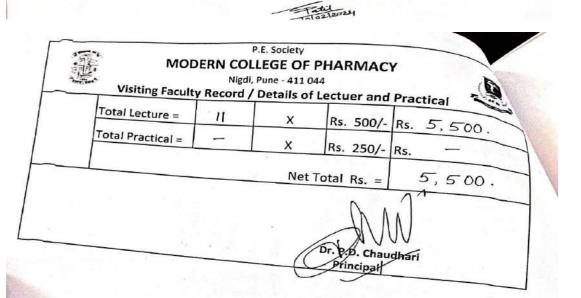

|                   |                                               | Academic Incharge                      |













# 2.Nagalpur Pooja

| 一         |