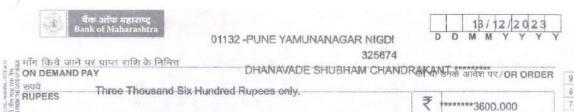

#### **Payment Advice**

MI/s, 27 : SG/FE/W : Merit Scholarship Payable A/c

Date : 13-Dec-2023

Maharashtra -

Dear Sir/Madam,

Please find below the payment details.

|                  | Р                              | ayment Details             |            |
|------------------|--------------------------------|----------------------------|------------|
| Payment Mode     | Instrument Details             | Issued From                | Amount     |
| Electronic DD/PO | No.: 325674<br>Dt: 13-Dec-2023 | B O MAHA - 20124100370 A/c | 3,600.00   |
|                  |                                | Total                      | ₹ 3,600.00 |

Kindly acknowledge the receipt.

Thanking You

agar Sector No. 21 Nigdi, Pune - 411044

Receiver's Signature

अवा करें FOR VALUE RECEIVED

Purchaser Name: MODERN COLLEGE OF PHARMACY कृते औक आँफ महाराष्ट्र FOR **BANK OF MAHARASHTAR** 

#325674# 000014000G

प्राधिकृत अधिकारी/AUTHORISED OFFICIAL/S Please sign above

aco and PARPUNE SAMI/OF EMBREMENTARA