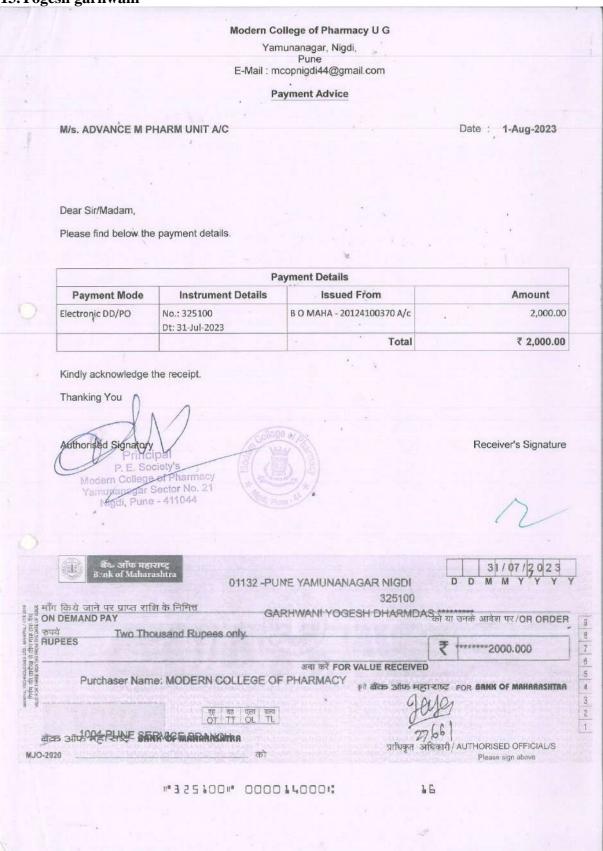

### **Payment Advice**

M /s 27 : SG/FE/W : Merit Scholarship Payable A/c

Date : 13-Dec-2023

Maharashtra -

Dear Sir/Madam,

Please find below the payment details.

|                  | P                              | ayment Details             |            |
|------------------|--------------------------------|----------------------------|------------|
| Payment Mode     | Instrument Details             | Issued From                | Amount     |
| Electronic DD/PO | No.: 325672<br>Dt: 13-Dec-2023 | B O MAHA - 20124100370 A/c | 3,600.00   |
|                  |                                | Total                      | ₹ 3,600.00 |

Kindly acknowledge the receipt.

Thanking You

Authorised Signatory

La TIP rine policies

La ON PARTE SOCIETY SURLEY

Medern 12016 July Primmacy

muna de Sector No. 21 Nigdi polise 441044

| -00   | CONTRACTOR DE LA CONTRA |
|-------|--------------------------------------------------------------------------------------------------------------------------------------------------------------------------------------------------------------------------------------------------------------------------------------------------------------------------------------------------------------------------------------------------------------------------------------------------------------------------------------------------------------------------------------------------------------------------------------------------------------------------------------------------------------------------------------------------------------------------------------------------------------------------------------------------------------------------------------------------------------------------------------------------------------------------------------------------------------------------------------------------------------------------------------------------------------------------------------------------------------------------------------------------------------------------------------------------------------------------------------------------------------------------------------------------------------------------------------------------------------------------------------------------------------------------------------------------------------------------------------------------------------------------------------------------------------------------------------------------------------------------------------------------------------------------------------------------------------------------------------------------------------------------------------------------------------------------------------------------------------------------------------------------------------------------------------------------------------------------------------------------------------------------------------------------------------------------------------------------------------------------------|
| 548   | बैक ऑफ महाराष्ट्र                                                                                                                                                                                                                                                                                                                                                                                                                                                                                                                                                                                                                                                                                                                                                                                                                                                                                                                                                                                                                                                                                                                                                                                                                                                                                                                                                                                                                                                                                                                                                                                                                                                                                                                                                                                                                                                                                                                                                                                                                                                                                                              |
| See S | Bank of Maharashtra                                                                                                                                                                                                                                                                                                                                                                                                                                                                                                                                                                                                                                                                                                                                                                                                                                                                                                                                                                                                                                                                                                                                                                                                                                                                                                                                                                                                                                                                                                                                                                                                                                                                                                                                                                                                                                                                                                                                                                                                                                                                                                            |

01132 -PUNE YAMUNANAGAR NIGDI

| AN OF ISSUE | माँग किये जाने प<br>ON DEMAND PA | र प्राप्त राशि के निमित्त<br>XY |  |
|-------------|----------------------------------|---------------------------------|--|
| 日本語の        | रुपये<br>RUPEES                  | Three Thousand S                |  |

325672 JANE ACHAL SUDHIR \*\*\*\*\*\*\*\*\*

Six Hundred Rupees only.

को या उनके आदेश पर/OR ORDER अदा करे FOR VALUE RECEIVED Purchaser Name: MODERN COLLEGE OF PHARMACY

कृते बीवक ऑफ महाराष्ट्र FOR **BANK OF MAHARASHTAA** 

US GS VOII GOII OT TT OL TL are sindsomertime someonementagentage

प्राधिकृत अधिकारी/AUTHORISED OFFICIAL/S

#325672# 000014000#