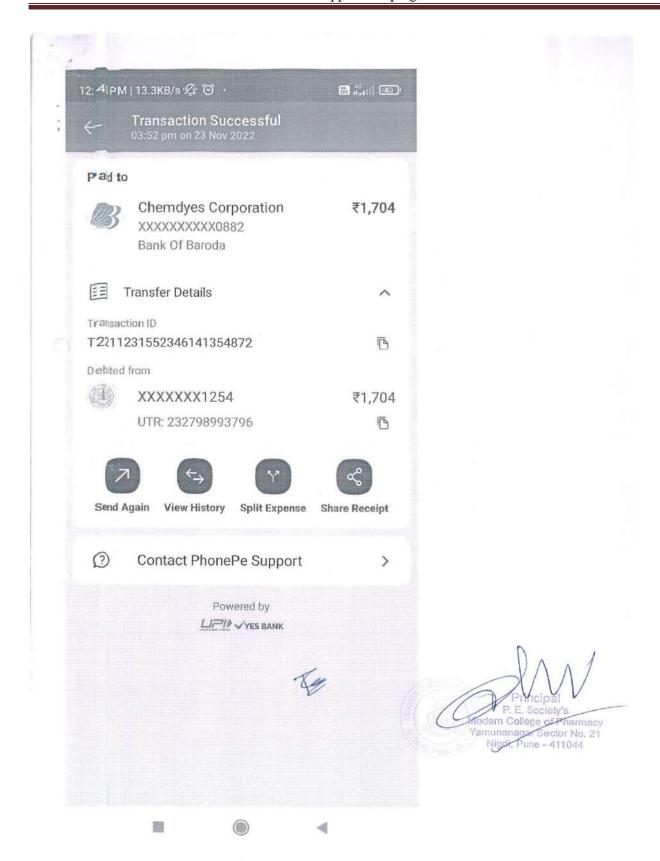

a. 5. Vyavahare Studying in Second year M.Pharm. Department Pceutical Chemistry Roll No. 213. Caste Category OBC request you to kindly sanction the amount of Rs. 3,000 against Contingency scheme for student.

My first-year admission year in this college is .......2021

For the purpose of above project I personally spent Rs. 3803 /- against Contingency head.

The list of expenditure and the original approved bills are enclosed herewith for your reference.

You are requested to kindly reimburse the same.

Thanking you,

Yours faithfully,

Student's name and sign Radhika 3. Vyavahare Mobile No.: 9561032418

HOD .

Project Guide

Accounts Section

Store Incharge

Dr. Shailaia Jadhar

Approved by :

Sanctioned by :

S.M. Dalvi

Office Superintendent

Dr. P.B. Chaudha Principal























|