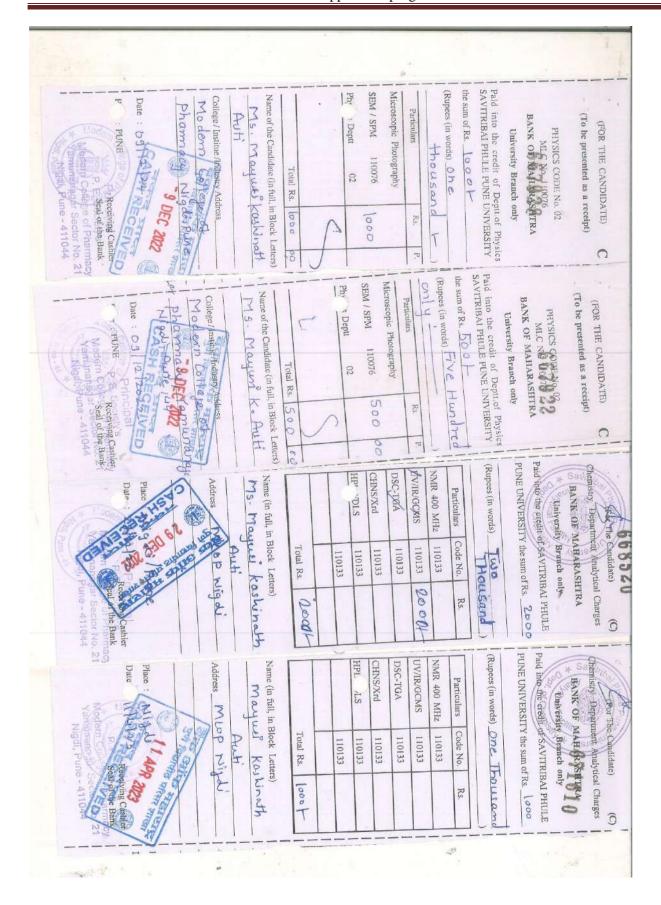

naturalindia |                                                                                                     |                 |                                                                  | Mythorised Signatory                   |          |         |            |            |  |
|                                                                                      | Terms and Conditions:                                                         | natur                                                                                               | esnaturalindia  | @hdfgbank/                                                       | Authorised                             | ignatory |         |            |            |  |

Vapudnanagar Sector No. 21 Nigdi, Pune - 411044



















"325068" 0000140001

15







### P.E. Society's Modern College of Pharmacy Nigdi, Pune – 411 044



Date 21/07/2023

To, **Principal,** PES, Modern College of Pharmacy, Nigdi, Pune – 411 044.

Subject: – Request a reimbursement for Project work against Contingency scheme for student.

Respected Sir,

with reference to the above mentioned subject I. Yrushali. D. Kharate..... Studying in Second year M. Pharm. Department. Quality: Assurance Tech. Roll No. 219. Caste

Category ....N.T.D.... request you to kindly sanction the amount of Rs. ...3000 /-

against Contingency scheme for student.

My first-year admission year in this college is ....2.9.2.1.- 2.2

For the purpose of above project I personally spent Rs. 6500/--./- against Contingency head.

The list of expenditure and the ori