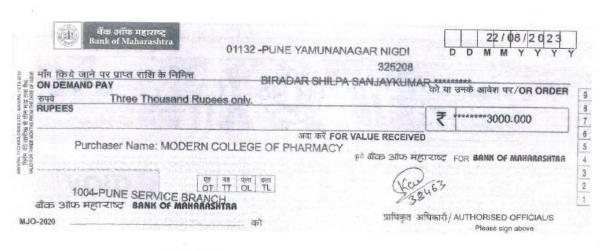

DVANCE M PHARM UNIT A/C

Date : 24-Aug-2023

Dear Sir/Madam,

Please find below the payment details.

|                  | P                              | ayment Details             |          |            |
|------------------|--------------------------------|----------------------------|----------|------------|
| Payment Mode     | Instrument Details             | Issued From                |          | Amount     |
| Electronic DD/PO | No.: 325208<br>Dt: 22-Aug-2023 | B O MAHA - 20124100370 A/c | (#<br>*) | 3,000.00   |
|                  |                                | - Total                    |          | ₹ 3,000.00 |

Kindly acknowledge the receipt.

Thanking You

Authorised Signator

Modern College of Pharmacy Yamunanagar Sector No. 21 Nigdi, Pun. 411044 Receiver's Signature



#325208# 000014000#

16







### P.E. Society's Modern College of Pharmacy Nigdi, Pune - 411 044



Date: 03 10812 023

TO, Principal, PES, Modern College of Pharmacy, Nigdi, Pune - 411 044.

Request a reimbursement for Project work against Contingency scheme for Subject: student.

Respected Sir,

With reference to the above mentioned subject 1,5 hilpa. San jay kumar. Birado Studying in Second year M.Pharm. Department. Pharmaceutics Roll No.PH292Caste against Contingency scheme for student.

My first-year admission year in this college is 2021-29

For the purpose of above project I personally spent Rs. 4.5.5.0... I- against Contingency head. The list of expenditure and the original approved bills are enclosed herewith for your reference.

You are requested to kindly reimburse the same.