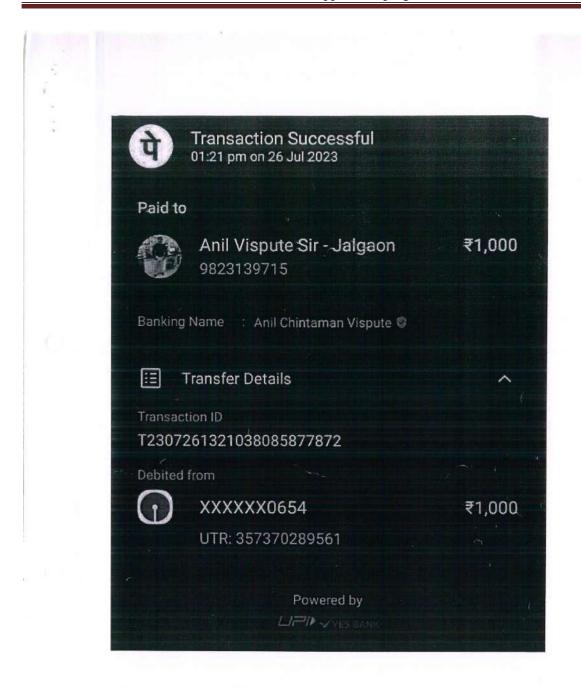

# **Criteria 5: Student support and Progression**

5.1.1 Number of students benefited by scholarships and freeships provided by the Government and Non-Government agencies year wise during A.Y. 2023-24

5.1.1.2 Number of students benefitted by scholarships, free ships etc. provided by the institution / non- government agencies during the year 2023-24