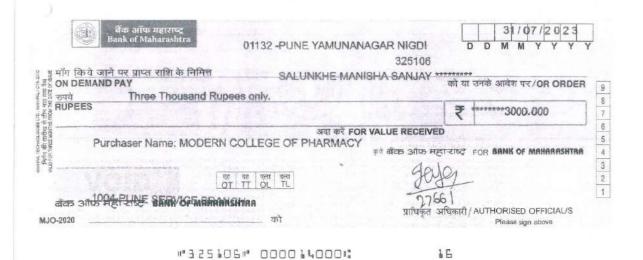

rn College of Pharmacy U G

Yamunanagar, Nigdi, Pune

E-Mail: mcopnigdi44@gmail.com

Payment Advice

M/s. ADVANCE M PHARM UNIT A/C

Date : 1-Aug-2023

Dear Sir/Madam,

Please find below the payment details.

| Payment Mode     | Instrument Details             | Issued From                |   | Amount     |
|------------------|--------------------------------|----------------------------|---|------------|
| Electronic DD/PO | No.: 325106<br>Dt: 31-Jul-2023 | B O MAHA - 20124100370 A/c | * | 3,000.00   |
|                  |                                | Total                      | 9 | ₹ 3,000.00 |

Kindly acknowledge the receipt.

Thanking You

Authorised Signatory
Principal
P. E. Society's

Modern College of Pharmacy Yamunanagar Sector No. 21 Nigdi, Pune - 411044 Receiver's Signature









### P.E. Society's Modern College of Pharmacy Nigdi, Pune - 411 044



Date: 207/23.

Principal, PES, Modern College of Pharmacy, Nigdi, Pune - 411 044.

Request a reimbursement for Project work against Contingency scheme for Subject: -

Respected Sir,

With reference to the above mentioned subject I Manisha Salunkhe .... Studying

in Second year M. Pharm. Department Quality Assurance Technoll No 213. Caste

Category OBC request you to kindly sanction the amount of Rs. 3000/-

against Contingency scheme for student.

My first-year admission year in this college is .....2.0.2.1.-.2.2.......

For the purpose of above project I personally spent Rs. 8000 /- against Contingency head.

The list of expenditure and the original approved bills are enclosed herewith for your reference.

You